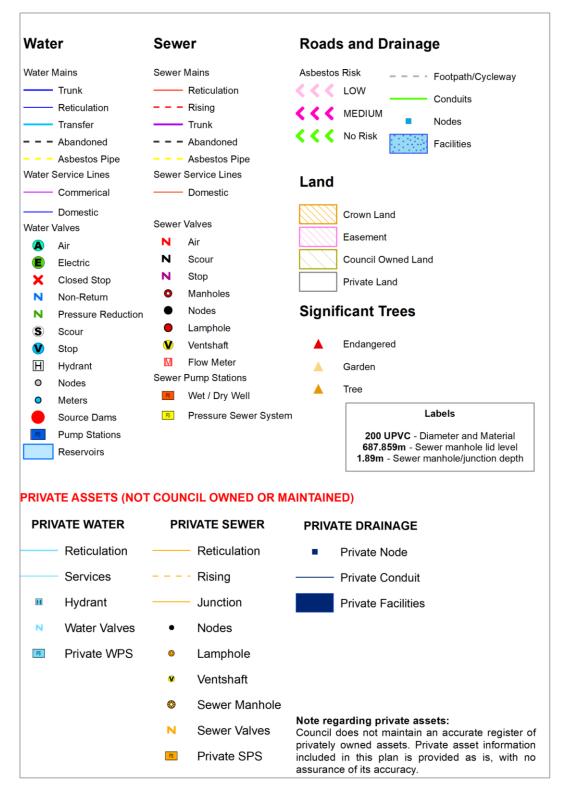

## ASSET LEGEND

## **PIPE MATERIAL TYPES**

| AC    | Asbestos Cement                 | MDPE   | Medium-Density Polyethylene           |
|-------|---------------------------------|--------|---------------------------------------|
| AC    | Aspestos cement                 | WIDPE  | Medium-Density Polyethylene           |
| CC    | Concrete Cement                 | HDPE   | High-Density Polyethylene             |
| RC    | Reinforced Concrete             | VC     | Vitrified Clay                        |
| BR    | Brick                           | GI     | Galvanised Iron                       |
| ST    | Steel                           | EW     | Earthenware                           |
| ST-CL | Steel Cement Lined              | CI     | Cast Iron                             |
| PVC   | Polyvinylchloride               | DI     | Ductile Iron                          |
| UPVC  | Unplasticised Polyvinylchloride | COPPER | Copper                                |
| MPVC  | Modified Polyvinylchloride      | CIPP   | Cured In Place Pipe                   |
| CPVC  | Chlorinated Polyvinylchloride   | GRP    | Glass Fibre Reinforced Plastics       |
| OPVC  | Oriented Polyvinylchloride      | CI-CL  | Cast Iron Cement Lined                |
| UNKN  | Unknown                         | DI-CL  | Ductile Iron Cement (Mortar)<br>Lined |
| ABS   | Acrylonitrile Butadiene Styrene | со     | Concrete                              |