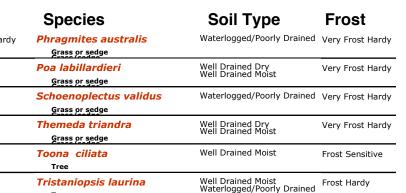

ined | Very Frost Hardy |
| Melaleuca capitata<br>Shrub                | Well Drained Moist                                                   | Frost Hardy      |
| Melaleuca linariifolia<br>Small Tree/Shrub | Well Drained Moist<br>Waterlogged/Poorly Drained                     | Very Frost Hardy |
| Melaleuca styphelioides Small Tree/Shrub   | Well Drained Moist<br>Waterlogged/Poorly Drained                     | Frost Hardy      |
| Melaleuca thymifolia Shrub                 | Well Drained Dry                                                     | Frost Hardy      |
| Melia azedarach Small Tree                 | Well Drained Moist<br>Well Drained Dry                               | Very Frost Hardy |

Well Drained Moist Well Drained Dry

Frost Hardy

Grass or sedge

Microlaena stipoides



Tree



## Tubestock for the Moss Vale/ Berrima area

P.O. Box 138, Mittagong 2575

**Phone:** (02) 4889 4327

Fax: (02) 4889 4092

Website: www.wariapendi.com.au

Email: enquiries@wariapendi.com.au

This is a list of native plant species that Wariapendi usually has available in tubes.

This information is intended as a guide only.

While much effor has been spent in the research of plants, soil types, micro-climates, etc. it is difficult to be totally accurate in species selection for a specific site.

It has been found that these species do well in the specified localities but it is dependent upon soil type, frost, aspect, elevation, etc.