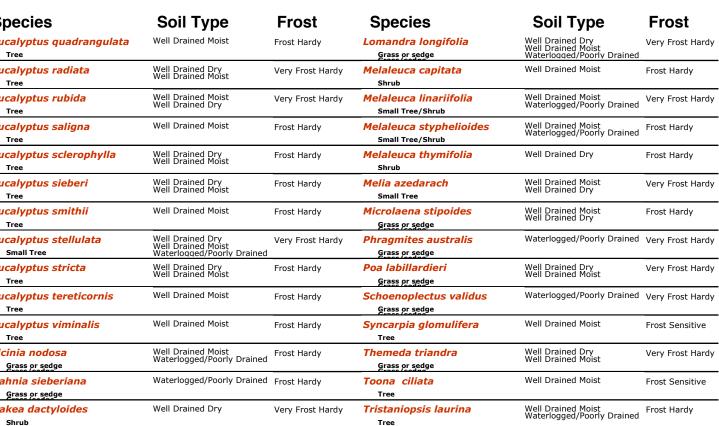

Shrub

This is a list of native plant species that Wariapendi usually has available in tubes.

This information is intended as a guide only. While much effor has been spent in the research of plants, soil types, micro-climates, etc. it is difficult to be totally accurate in species selection for a specific site.

It has been found that these species do well in the specified localities but it is dependent upon soil type, frost, aspect, elevation, etc.