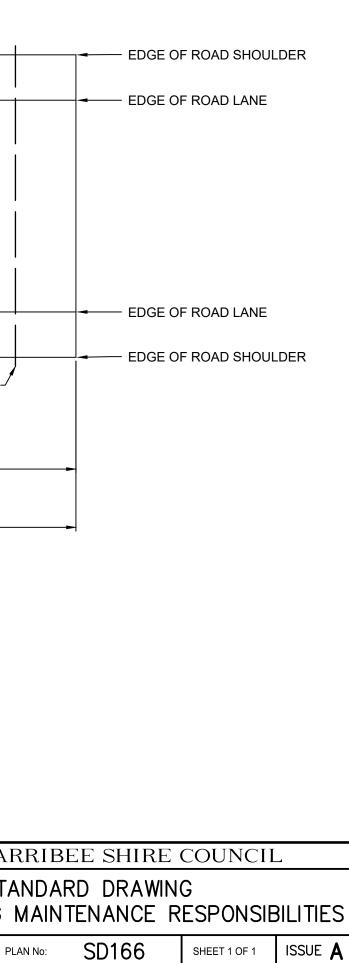

|       |                |       |                        |      |                                      | 3-                    |                                                                 | Rail <b>-</b><br>_ine <b>-</b> _1► | 3►                   |                                          |                            |  |  |
|-------|----------------|-------|------------------------|------|--------------------------------------|-----------------------|-----------------------------------------------------------------|------------------------------------|----------------------|------------------------------------------|----------------------------|--|--|
|       |                |       |                        |      |                                      |                       |                                                                 |                                    |                      |                                          |                            |  |  |
|       |                |       |                        |      |                                      |                       |                                                                 |                                    |                      |                                          |                            |  |  |
|       |                |       |                        |      |                                      |                       |                                                                 |                                    |                      |                                          |                            |  |  |
|       |                |       |                        |      |                                      |                       |                                                                 |                                    |                      |                                          |                            |  |  |
|       |                |       |                        |      |                                      |                       |                                                                 |                                    |                      |                                          |                            |  |  |
|       |                |       |                        |      |                                      |                       |                                                                 |                                    |                      |                                          |                            |  |  |
|       |                |       |                        |      |                                      |                       |                                                                 |                                    |                      |                                          |                            |  |  |
|       |                |       | LONGITUDINAL DRAIN (6) |      |                                      |                       |                                                                 |                                    |                      | AN A | LONGITUDINAL DRAIN (6)     |  |  |
|       |                |       |                        |      |                                      |                       | MAINT                                                           | RTC<br>ENANCE<br>IDARY (4)         |                      |                                          |                            |  |  |
|       |                |       |                        |      |                                      |                       | DANGER ZONE (1) WSC MAINTENANCE BOUNDARY (4)(5) DANGER ZONE (1) |                                    |                      |                                          |                            |  |  |
|       |                | -     | -                      |      |                                      |                       |                                                                 |                                    | RAIL CORRIDOR (2)(3) |                                          |                            |  |  |
|       |                |       |                        | 1    | NOTES:                               |                       |                                                                 |                                    |                      |                                          |                            |  |  |
|       |                |       |                        |      | I. DANGER ZONE -                     |                       |                                                                 |                                    |                      |                                          |                            |  |  |
|       |                |       |                        | 2    | 2. REFER ARTC 'PR<br>PRIOR APPROVA   | OTOCOL F<br>L FROM AI | OR ENT<br>RTC LOO                                               | RY IN AF<br>CAL MAN                | AGER.                | CORRIDOR. (RLS-                          | -PR-003)                   |  |  |
|       |                |       |                        |      | 3. RAIL CORRIDOR<br>PROPERTY BOUN    |                       | / 15M E                                                         | EACH SIDI                          | E OF OUT             | ERMOST RAIL OF                           | RAILWAY                    |  |  |
|       |                |       |                        | 2    | 4. COUNCIL MAINTA                    | INS ROAD              | MARKIN                                                          | NG IN THI                          | IS ZONE.             |                                          |                            |  |  |
|       |                |       |                        | Ę    | 5. COUNCIL MAINTA<br>PATHS, LIGHTING |                       | PAVEM                                                           | ENT, ROA                           | D DRAINA             | AGE, PAVEMENT I                          | MARKINGS,                  |  |  |
|       |                |       |                        | (    | 5. ARTC MAINTAINS                    |                       | DINAL D                                                         | RAINS, IN                          | ICLUDING             | PIPES UNDER RO                           | DAD.                       |  |  |
|       |                |       |                        |      |                                      |                       |                                                                 | CDL                                | AF                   | PROVED                                   | WINGECAF                   |  |  |
|       |                |       |                        |      |                                      |                       | AWN                                                             | 1.125                              |                      | $\overline{\gamma}$                      | STA                        |  |  |
| A     | ORIGINAL ISSUE | CDL   | 25/01/21               |      | WINGECARRIE                          | BEE                   | ALE                                                             |                                    | GROU                 | JP MANAGER<br>JCTURE SERVICES            | LEVEL CROSSING             |  |  |
| ISSUE | AMENDMENTS     | DRAWN | DATE                   | 210. | SHIRE COUN                           |                       | EET SIZE:                                                       | AJ                                 |                      | D.L.                                     | DATE: <b>25/01/2021</b> PL |  |  |