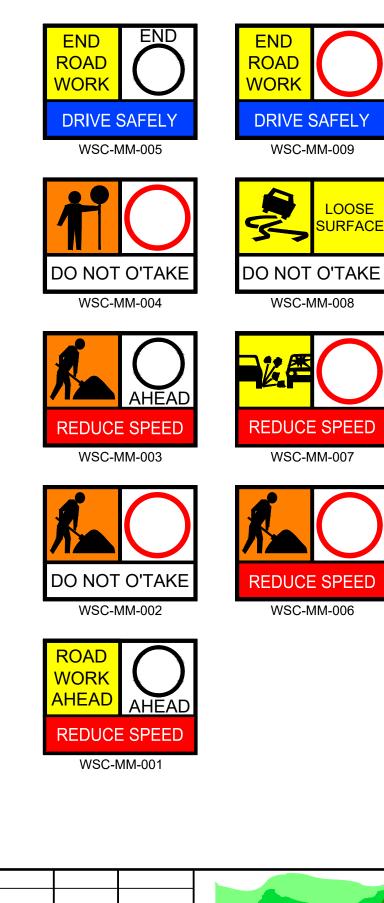

## NOTES:

- 1. THIS STANDARD DRAWING DESCRIBES THE PERMITTED USES OF MULTI-MESSAGE (3-PANEL) SIGNS FOR TRAFFIC MANAGEMENT FOR SHORT TERM WORKS ON ROADS MÁNAGED BY WINGECARRIBEE SHIRE COUNCIL.
- 2. THESE SIGNS ARE BASED ON THE MULTI-MESSAGE SIGN SYSTEMS USED BY STATE ROAD AUTHORITIES IN QUEENSLAND, SOUTH AUSTRALIA, VICTORIA, AND WESTERN AUSTRALIA.
- 3. THESE SIGNS MAY BE USED IN SHORT TERM APPLICATIONS ONLY, AS DEFINED IN AS1742.3
- 4. SIGNS SHALL BE POSITIONED IN ACCORDANCE WITH THE REQUIREMENTS OF AS1742.3
- 5. WHEN DUPLICATING SIGNS FOR USE ON THE RIGHT HAND SIDE OF THE ROAD, THE TOP SIGNS ARE TYPICALLY REVERSED. REGULATORY SIGNS SHALL BE CLOSEST TO TRAFFIC.
- 6. SIGN SIZES SHALL BE 1200mm X 900mm, WITH THE TOP TWO PANELS BEING 600mm X 600mm, AND THE BOTTOM PANEL BEING 1200mm X 300mm.
- 7. SIGN COLOURS, TEXT, AND REFLECTIVITY ARE TO MATCH CORRESPONDING SIGN PROPERTIES AS SET OUT IN AS1742.1
- 8. THE FRAME SHOULD COMPLY WITH THE REQUIREMENTS OF AS1742.3, SECTION 3.3.1 - SIGN MOUNTING GENERAL.

|       |               |       |          |               | T7                    | APPROVED      |                    | WINGEC     | CARR   |
|-------|---------------|-------|----------|---------------|-----------------------|---------------|--------------------|------------|--------|
|       |               |       |          |               | drawn 14<br>scale NTS | Thucas        | STANI<br>MULTI-MES |            |        |
| Α     | REVISED ISSUE | KC    | 25/01/21 | WINGECARRIBEE |                       | GROUP MANAGER |                    |            |        |
| ISSUE | AMENDMENTS    | DRAWN | DATE     | SHIRE COUNCIL | SHEET SIZE: A3        | D.L.          | DATE:              | 25/01/2021 | PLAN N |

| RRIBEE SHIRE COUNCIL                 |              |                |  |  |  |  |  |  |  |
|--------------------------------------|--------------|----------------|--|--|--|--|--|--|--|
| NDARD DRAWING<br>SSAGE TRAFFIC SIGNS |              |                |  |  |  |  |  |  |  |
| AN NO: SD159                         | SHEET 1 OF 1 | ISSUE <b>A</b> |  |  |  |  |  |  |  |