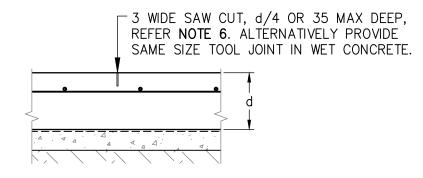

## NOTES:

- 1. ALL DIMENSIONS ARE IN MILLIMETRES.
- 2. THESE DETAILS ARE TYPICALLY RELEVANT TO CONCRETE PATHS AND DRIVEWAY CONSTRUCTION.
- CURE CONCRETE BY KEEPING CONTINUOUSLY WET FOR MINIMUM 3 DAYS AT ANY TIME OF THE YEAR.
- 4. CONCRETE THICKNESS, STRENGTH, STEEL REINFORCEMENT, AND SUB-BASE DETAILS ARE AS PER SEPARATE STANDARD DRAWINGS OR SPECIAL DESIGN.
- 5. THICKEN CONCRETE TO MINIMUM 125mm WHERE EXPANSION JOINT DOWELS ARE REQUIRED.
- 6. INITIAL SAW CUT BE COMPLETED
- WITHIN 12 HOURS OF PLACING CONCRETE WHEN TEMPERATURE IS 25°C OR HIGHER.
- WITHIN 16 HOURS OF PLACING CONCRETE WHEN TEMPERATURE IS BELOW 25°.

SAW CUT CONTROL JOINT (C.J.) **SCALE 1:10** 

| Α     | NEW STANDARD DRAWING | T.Z.  | 25/01/21 | 1  |
|-------|----------------------|-------|----------|----|
| ISSUE | AMENDMENTS           | DRAWN | DATE     | )" |