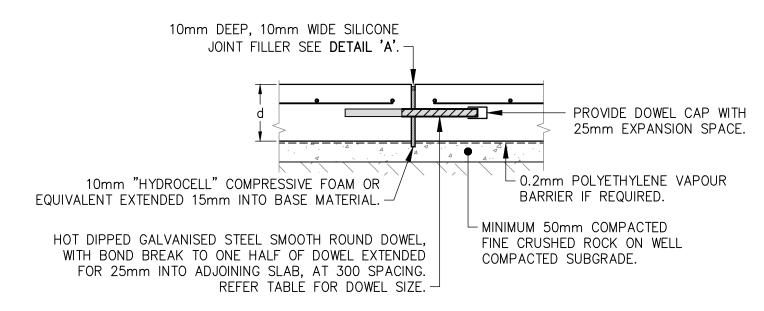

## **EXPANSION JOINT (E.J.) SCALE 1:10**

| SLAB THICKNESS 'd' | ø DOWEL | DOWEL LENGTH | SPACING |
|--------------------|---------|--------------|---------|
| 125                | R16     | 300          | 300     |
| 150                | R20     | 350          | 300     |
| 175                | R20     | 350          | 300     |
| 200                | R24     | 350          | 300     |

## NOTES:

- 1. ALL DIMENSIONS ARE IN MILLIMETRES.
- 2. THESE DETAILS ARE TYPICALLY RELEVANT TO CONCRETE PATHS AND DRIVEWAY CONSTRUCTION.
- CURE CONCRETE BY KEEPING CONTINUOUSLY WET FOR MINIMUM 3 DAYS AT ANY TIME OF THE YEAR.
- 4. CONCRETE THICKNESS, STRENGTH, STEEL REINFORCEMENT, AND SUB-BASE DETAILS ARE AS PER SEPARATE STANDARD DRAWINGS OR SPECIAL DESIGN.
- 5. THICKEN CONCRETE TO MINIMUM 125mm WHERE EXPANSION JOINT DOWELS ARE REQUIRED.
- 6. INITIAL SAW CUT BE COMPLETED
- WITHIN 12 HOURS OF PLACING CONCRETE WHEN TEMPERATURE IS 25°C OR HIGHER.
- WITHIN 16 HOURS OF PLACING CONCRETE WHEN TEMPERATURE IS BELOW 25°.