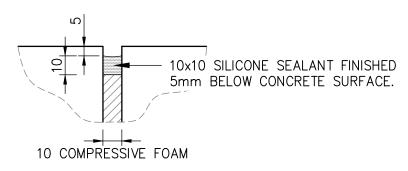

## NOTES:

- 1. ALL DIMENSIONS ARE IN MILLIMETRES.
- 2. THESE DETAILS ARE TYPICALLY RELEVANT TO CONCRETE PATHS AND DRIVEWAY CONSTRUCTION.
- CURE CONCRETE BY KEEPING CONTINUOUSLY WET FOR MINIMUM 3 DAYS AT ANY TIME OF THE YEAR.
- 4. CONCRETE THICKNESS, STRENGTH, STEEL REINFORCEMENT, AND SUB-BASE DETAILS ARE AS PER SEPARATE STANDARD DRAWINGS OR SPECIAL DESIGN.
- 5. THICKEN CONCRETE TO MINIMUM 125mm WHERE EXPANSION JOINT DOWELS ARE REQUIRED.
- 6. INITIAL SAW CUT BE COMPLETED
- WITHIN 12 HOURS OF PLACING CONCRETE WHEN TEMPERATURE IS 25°C OR HIGHER.
- WITHIN 16 HOURS OF PLACING CONCRETE WHEN TEMPERATURE IS BELOW 25°.