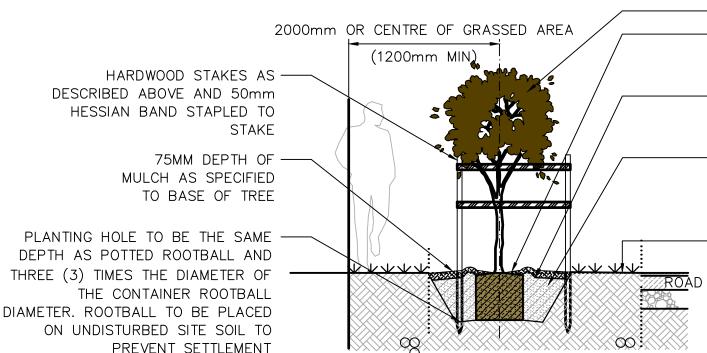

PLANTING HOLE TO BE THREE (3) TIMES THE DIAMETER OF THE CONTAINER ROOTBALL DIAMETER. 75MM DEPTH OF MULCH AS SPECIFIED (CHIPPED RECYCLED WOOD WASTE, NO FINES, IF NOTHING SPECIFIED) TO THE BASE OF TREE TO THE EXTENT OF PLANTING HOLE EXCAVATION. TREE PLANTING AREA EDGING AS SPECIFIED BY COUNCIL. (SPADE CUT EDGE IF NOTHING SPECIFIED)

TEMPORARY TREE GUARD USING THREE 50X50X1800mm HARDWOOD STAKES AT EDGE OF PLANTING PIT. ARRANGE IN TRIANGULAR FORM TO MINIMISE CONFLICT WITH OPENING CAR DOORS. ENSURE STAKES ARE DRIVEN OUTSIDE OF SUPPLIED CONTAINER ROOTBALL

CONTAINER ROOTBALL

CONTAINERISED STREET TREE AS SPECIFIED GRADE MULCH SO THAT IT IS KEPT AT LEAST 50MM CLEAR OF THE STEM COLLAR. INSTALL EXPANDABLE PLASTIC COLLAR GUARD

FORM SMALL BERMED DISH CLOSE TO THE EDGE OF POTTED ROOTBALL TO FACILITATE ESTABLISHMENT WATERING

SOIL TYPE A - IMPORTED ORGANIC TOPSOIL MIX AS SPECIFIED TO A MAXIMUM OF 400mm DEPTH. LOWER DEPTHS WITH SITE SOIL. INCLUDE ADDITIVES AS SPECIFIED

ENSURE POTTED SOIL LEVEL AND STEM COLLAR IS SET AT OR JUST ABOVE EXISTING GROUND LEVEL