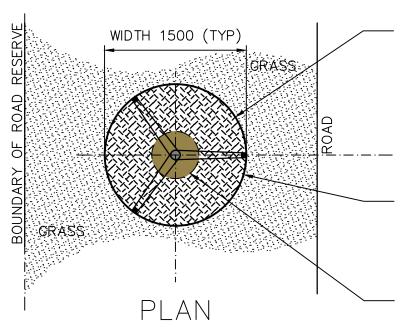

## **NOTES:**

- 1. TREE PLANTING DETAIL FOR GRASSED VERGE WITH NO KERB, FOR OTHER DETAILS REFER TO WINGECARRIBEE SHIRE COUNCILS STREET TREE IMPLEMENTATION PLAN.
- 2. ALL DETAILS ARE TO BE READ IN CONJUNCTION WITH ANY SITE SPECIFIC DEVELOPMENT CONDITIONS, COUNCIL ISSUED CONTRACT DOCUMENTATION OR RELEVANT GENERAL SPECIFICATION CLAUSES.
- 3. ALL DIMENSIONS IN MILLIMETERS (mm).
- 4. REFER SD134 AND SD129 FOR LOCATION OF PLANTING.