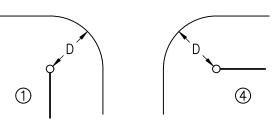

## DIMENSION D DETAILS (REFER NOTE 1) ROAD TYPE CONDITIONS D (mm) LOCAL ROADS KERB AND GUTTER 300 LOCAL ROADS MOUNTABLE / SEMI MOUNTABLE KERB 600 LOCAL ROADS UNKERBED 600 ARTERIAL ROADS ALL KERB CONDITIONS 600 RURAL ROADS UNKERBED 600

## NOTES:

- 1. DIMENSION D TO BE MEASURED FROM THE PART OF THE POST OR END OF THE SIGN NEAREST THE ROAD TO THE FACE OF THE KERB. ON UNKERBED ROADS D IS TO BE MEASURED TO THE OUTER EDGE OF THE ROAD SHOULDER, LINE OF GUIDE POSTS OR FACE OF GUARDRAIL.
- 2. MULTIPLE STREET SIGNS TO BE MOUNTED ON DIFFERENT HORIZONTAL PLANES UNLESS MAXIMUM HEIGHT IS REQUIRED.
- 3. SIGNS NOT TO BE OFFSET > 3m FROM THE LINE OF THE EDGE OF THE APPROACH ROAD.
- 4. STREET NAME SIGNS DISPLAYING THE NAMES OF EACH ROAD TO BE INSTALLED AT INTERSECTIONS EXCEPT FOR ARTERIAL ROAD NAME SIGNS WHICH SHOULD BE PLACED AT REGULAR INTERVALS, AT INTERSECTIONS WITH OTHER ARTERIAL ROADS AND AT INTERSECTIONS WITH MORE SIGNIFICANT LOCAL ROADS.
- 5. FOR INTERSECTION TYPE 1 ROAD NAMES TO BE PLACED AT EITHER (1) OR (2) UNLESS THE ROAD CHANGES NAME, THEN IT IS TO BE PLACED AT BOTH (1) AND (2).
- 6. FOR INTERSECTION TYPE 2 LOCAL ROAD NAME REQUIRED AT EITHER 1 OR 1A, LOCAL ROAD NAME AT 2 IS OPTIONAL. ARTERIAL ROAD NAME TO BE PLACED AS PER NOTE 4 AT 2.
- 7. FOR INTERSECTION TYPE 3 LOCAL ROAD NAME REQUIRED AT EITHER ① OR ① A, IF THE LOCAL ROAD NAME CHANGES OR IT IS NOT VISIBLE FROM BOTH APPROACHES OF THE ARTERIAL ROAD THEN IT IS ALSO TO BE PLACED AT ② OR ②A). ARTERIAL ROAD NAME TO BE PLACED AS PER NOTE 4 AT ONE OF THE CORNERS, IF IT IS NOT VISIBLE FROM BOTH LOCAL ROAD APPROACHES IT IS ALSO TO BE PLACED AT THE OPPOSITE CORNER.
- 8. FOR INTERSECTION TYPE 4 ROAD NAMES TO BE PLACED AT ALL FOUR POSITIONS.
- 9. FOR OTHER INTERSECTION TYPES REFER TO AS1742.5.
- 10. TO BE READ IN CONJUNCTION WITH SD119B & SD119C