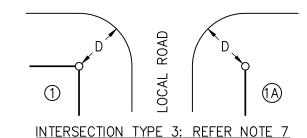

## NOTES:

- 1. DIMENSION D TO BE MEASURED FROM THE PART OF THE POST OR END OF THE SIGN NEAREST THE ROAD TO THE FACE OF THE KERB. ON UNKERBED ROADS D IS TO BE MEASURED TO THE OUTER EDGE OF THE ROAD SHOULDER, LINE OF GUIDE POSTS OR FACE OF GUARDRAIL.
- 2. MULTIPLE STREET SIGNS TO BE MOUNTED ON DIFFERENT HORIZONTAL PLANES UNLESS MAXIMUM HEIGHT IS REQUIRED.
- 3. SIGNS NOT TO BE OFFSET > 3m FROM THE LINE OF THE EDGE OF THE APPROACH ROAD.
- 4. STREET NAME SIGNS DISPLAYING THE NAMES OF EACH ROAD TO BE INSTALLED AT INTERSECTIONS EXCEPT FOR ARTERIAL ROAD NAME SIGNS WHICH SHOULD BE PLACED AT REGULAR INTERVALS, AT INTERSECTIONS WITH OTHER ARTERIAL ROADS AND AT INTERSECTIONS WITH MORE SIGNIFICANT LOCAL ROADS.
- 5. FOR INTERSECTION TYPE 1 ROAD NAMES TO BE PLACED AT EITHER (1) OR (2) UNLESS THE ROAD CHANGES NAME, THEN IT IS TO BE PLACED AT BOTH (1) AND (2).
- 6. FOR INTERSECTION TYPE 2 LOCAL ROAD NAME REQUIRED AT EITHER 1 OR 1A, LOCAL ROAD NAME AT 2 IS OPTIONAL. ARTERIAL ROAD NAME TO BE PLACED AS PER NOTE 4 AT 2.
- 7. FOR INTERSECTION TYPE 3 LOCAL ROAD NAME REQUIRED AT EITHER ① OR ① A, IF THE LOCAL ROAD NAME CHANGES OR IT IS NOT VISIBLE FROM BOTH APPROACHES OF THE ARTERIAL ROAD THEN IT IS ALSO TO BE PLACED AT ② OR ②A). ARTERIAL ROAD NAME TO BE PLACED AS PER NOTE 4 AT ONE OF THE CORNERS, IF IT IS NOT VISIBLE FROM BOTH LOCAL ROAD APPROACHES IT IS ALSO TO BE PLACED AT THE OPPOSITE CORNER.
- 8. FOR INTERSECTION TYPE 4 ROAD NAMES TO BE PLACED AT ALL FOUR POSITIONS.
- 9. FOR OTHER INTERSECTION TYPES REFER TO AS1742.5.
- 10. TO BE READ IN CONJUNCTION WITH SD119B & SD119C