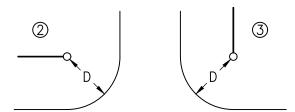

UNDIVIDED ARTERIAL ROAD

INTERSECTION OF UNDIVIDED ARTERIAL ROADS

INTERSECTION TYPE 4: REFER NOTE 8

## NOTES:

- 1. DIMENSION D TO BE MEASURED FROM THE PART OF THE POST OR END OF THE SIGN NEAREST THE ROAD TO THE FACE OF THE KERB. ON UNKERBED ROADS D IS TO BE MEASURED TO THE OUTER EDGE OF THE ROAD SHOULDER, LINE OF GUIDE POSTS OR FACE OF GUARDRAIL.
- 2. MULTIPLE STREET SIGNS TO BE MOUNTED ON DIFFERENT HORIZONTAL PLANES UNLESS MAXIMUM HEIGHT IS REQUIRED.
- 3. SIGNS NOT TO BE OFFSET > 3m FROM THE LINE OF THE EDGE OF THE APPROACH ROAD.
- 4. STREET NAME SIGNS DISPLAYING THE NAMES OF EACH ROAD TO BE INSTALLED AT INTERSECTIONS EXCEPT FOR ARTERIAL ROAD NAME SIGNS WHICH SHOULD BE PLACED AT REGULAR INTERVALS, AT INTERSECTIONS WITH OTHER ARTERIAL ROADS AND AT INTERSECTIONS WITH MORE SIGNIFICANT LOCAL ROADS.
- 5. FOR INTERSECTION TYPE 1 ROAD NAMES TO BE PLACED AT EITHER (1) OR (2) UNLESS THE ROAD CHANGES NAME, THEN IT IS TO BE PLACED AT BOTH (1) AND (2).
- 6. FOR INTERSECTION TYPE 2 LOCAL ROAD NAME REQUIRED AT EITHER 1 OR 1A, LOCAL ROAD NAME AT 2 IS OPTIONAL. ARTERIAL ROAD NAME TO BE PLACED AS PER NOTE 4 AT 2.
- 7. FOR INTERSECTION TYPE 3 LOCAL ROAD NAME REQUIRED AT EITHER ① OR ① A, IF THE LOCAL ROAD NAME CHANGES OR IT IS NOT VISIBLE FROM BOTH APPROACHES OF THE ARTERIAL ROAD THEN IT IS ALSO TO BE PLACED AT ② OR ②A). ARTERIAL ROAD NAME TO BE PLACED AS PER NOTE 4 AT ONE OF THE CORNERS, IF IT IS NOT VISIBLE FROM BOTH LOCAL ROAD APPROACHES IT IS ALSO TO BE PLACED AT THE OPPOSITE CORNER.
- 8. FOR INTERSECTION TYPE 4 ROAD NAMES TO BE PLACED AT ALL FOUR POSITIONS.
- 9. FOR OTHER INTERSECTION TYPES REFER TO AS1742.5.
- 10. TO BE READ IN CONJUNCTION WITH SD119B & SD119C