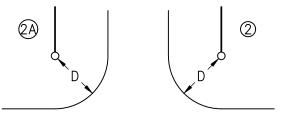

## NOTES:

- 1. DIMENSION D TO BE MEASURED FROM THE PART OF THE POST OR END OF THE SIGN NEAREST THE ROAD TO THE FACE OF THE KERB. ON UNKERBED ROADS D IS TO BE MEASURED TO THE OUTER EDGE OF THE ROAD SHOULDER, LINE OF GUIDE POSTS OR FACE OF GUARDRAIL.
- 2. MULTIPLE STREET SIGNS TO BE MOUNTED ON DIFFERENT HORIZONTAL PLANES UNLESS MAXIMUM HEIGHT IS REQUIRED.
- 3. SIGNS NOT TO BE OFFSET > 3m FROM THE LINE OF THE EDGE OF THE APPROACH ROAD.
- 4. STREET NAME SIGNS DISPLAYING THE NAMES OF EACH ROAD TO BE INSTALLED AT INTERSECTIONS EXCEPT FOR ARTERIAL ROAD NAME SIGNS WHICH SHOULD BE PLACED AT REGULAR INTERVALS, AT INTERSECTIONS WITH OTHER ARTERIAL ROADS AND AT INTERSECTIONS WITH MORE SIGNIFICANT LOCAL ROADS.
- 5. FOR INTERSECTION TYPE 1 ROAD NAMES TO BE PLACED AT EITHER (1) OR (2) UNLESS THE ROAD CHANGES NAME, THEN IT IS TO BE PLACED AT BOTH (1) AND (2).
- 6. FOR INTERSECTION TYPE 2 LOCAL ROAD NAME REQUIRED AT EITHER 1 OR 1A, LOCAL ROAD NAME AT 2 IS OPTIONAL. ARTERIAL ROAD NAME TO BE PLACED AS PER NOTE 4 AT 2.
- 7. FOR INTERSECTION TYPE 3 LOCAL ROAD NAME REQUIRED AT EITHER ① OR ① A, IF THE LOCAL ROAD NAME CHANGES OR IT IS NOT VISIBLE FROM BOTH APPROACHES OF THE ARTERIAL ROAD THEN IT IS ALSO TO BE PLACED AT ② OR ②A). ARTERIAL ROAD NAME TO BE PLACED AS PER NOTE 4 AT ONE OF THE CORNERS, IF IT IS NOT VISIBLE FROM BOTH LOCAL ROAD APPROACHES IT IS ALSO TO BE PLACED AT THE OPPOSITE CORNER.
- 8. FOR INTERSECTION TYPE 4 ROAD NAMES TO BE PLACED AT ALL FOUR POSITIONS.
- 9. FOR OTHER INTERSECTION TYPES REFER TO AS1742.5.
- 10. TO BE READ IN CONJUNCTION WITH SD119B & SD119C