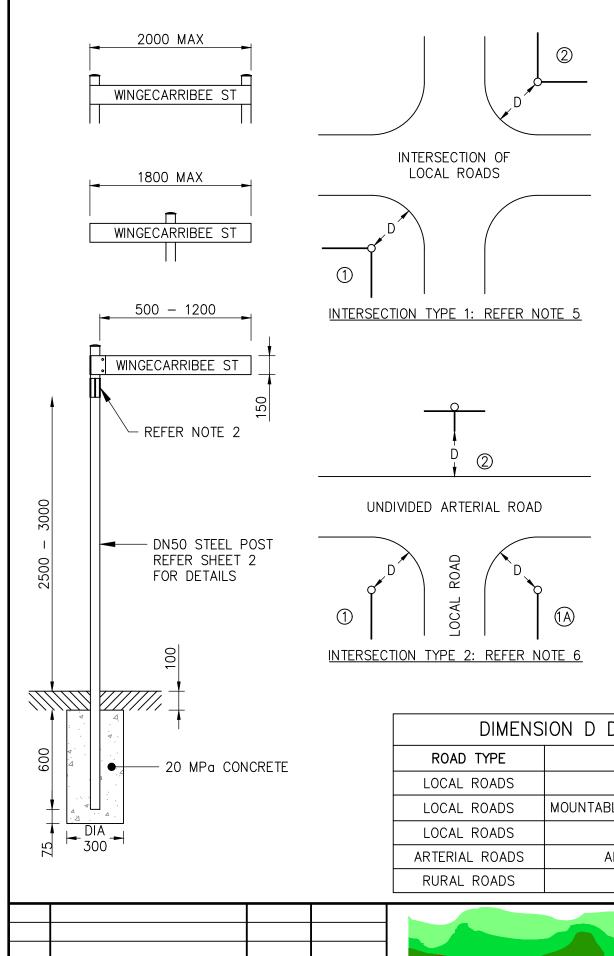

## NOTES:

- 1. DIMENSION D TO BE MEASURED FROM THE PART OF THE POST OR END OF THE SIGN NEAREST THE ROAD TO THE FACE OF THE KERB. ON UNKERBED ROADS D IS TO BE MEASURED TO THE OUTER EDGE OF THE ROAD SHOULDER, LINE OF GUIDE POSTS OR FACE OF GUARDRAIL.
- 2. MULTIPLE STREET SIGNS TO BE MOUNTED ON DIFFERENT HORIZONTAL PLANES UNLESS MAXIMUM HEIGHT IS REQUIRED.
- 3. SIGNS NOT TO BE OFFSET > 3m FROM THE LINE OF THE EDGE OF THE APPROACH ROAD.
- 4. STREET NAME SIGNS DISPLAYING THE NAMES OF EACH ROAD TO BE INSTALLED AT INTERSECTIONS EXCEPT FOR ARTERIAL ROAD NAME SIGNS WHICH SHOULD BE PLACED AT REGULAR INTERVALS, AT INTERSECTIONS WITH OTHER ARTERIAL ROADS AND AT INTERSECTIONS WITH MORE SIGNIFICANT LOCAL ROADS.
- 5. FOR INTERSECTION TYPE 1 ROAD NAMES TO BE PLACED AT EITHER (1) OR (2) UNLESS THE ROAD CHANGES NAME, THEN IT IS TO BE PLACED AT BOTH (1) AND (2).
- 6. FOR INTERSECTION TYPE 2 LOCAL ROAD NAME REQUIRED AT EITHER 1 OR 1A, LOCAL ROAD NAME AT 2 IS OPTIONAL. ARTERIAL ROAD NAME TO BE PLACED AS PER NOTE 4 AT 2.
- 7. FOR INTERSECTION TYPE 3 LOCAL ROAD NAME REQUIRED AT EITHER ① OR ① A, IF THE LOCAL ROAD NAME CHANGES OR IT IS NOT VISIBLE FROM BOTH APPROACHES OF THE ARTERIAL ROAD THEN IT IS ALSO TO BE PLACED AT ② OR ②A). ARTERIAL ROAD NAME TO BE PLACED AS PER NOTE 4 AT ONE OF THE CORNERS, IF IT IS NOT VISIBLE FROM BOTH LOCAL ROAD APPROACHES IT IS ALSO TO BE PLACED AT THE OPPOSITE CORNER.
- 8. FOR INTERSECTION TYPE 4 ROAD NAMES TO BE PLACED AT ALL FOUR POSITIONS.
- 9. FOR OTHER INTERSECTION TYPES REFER TO AS1742.5.
- 10. TO BE READ IN CONJUNCTION WITH SD119B & SD119C