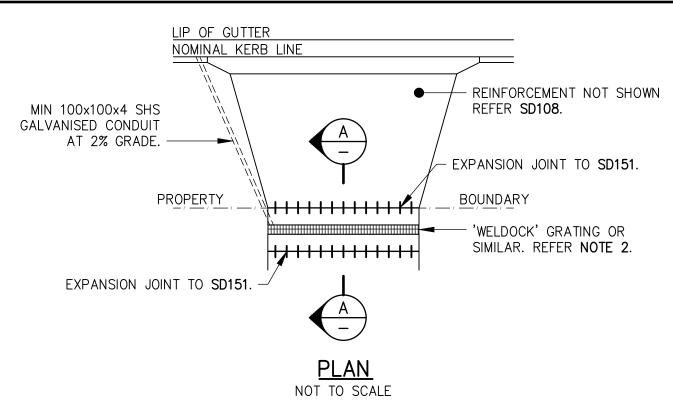

## **NOTES:**

- 1. ALL DIMENSIONS ARE IN MILLIMETRES UNLESS OTHERWISE SHOWN.
- 2. INSTALL 'WELDLOK TGF015B3—C' FOR COMMERCIAL, 'TG015D3—C' FOR INDUSTRIAL OR SIMILAR, HOT DIPPED GALVANISED GRATE WITH FRAME. GRADE BASE OF TRENCH AT A MINIMUM OF 1% FALL TO OUTLET.
- 3. SUBGRADE TO BE COMPACTED TO 95% STANDARD PRIOR TO THE PLACING OF CONCRETE.
- 4. COMPRESSIVE STRENGTH OF CONCRETE SHALL BE A MINIMUM F'C = 25MPa AT 28 DAYS.
- 5. CONCRETE SHALL HAVE A BROOM FINISH. ALL EDGES, AND EDGES ABUTTING EXISTING STRUCTURES SHALL BE FINISHED WITH AN APPROVED EDGING TOOL.
- 6. FORTY EIGHT (48) HOURS NOTICE IS TO BE GIVEN PRIOR TO THE PLACING OF CONCRETE TO ALLOW FOR INSPECTION BY COUNCIL' OFFICER.