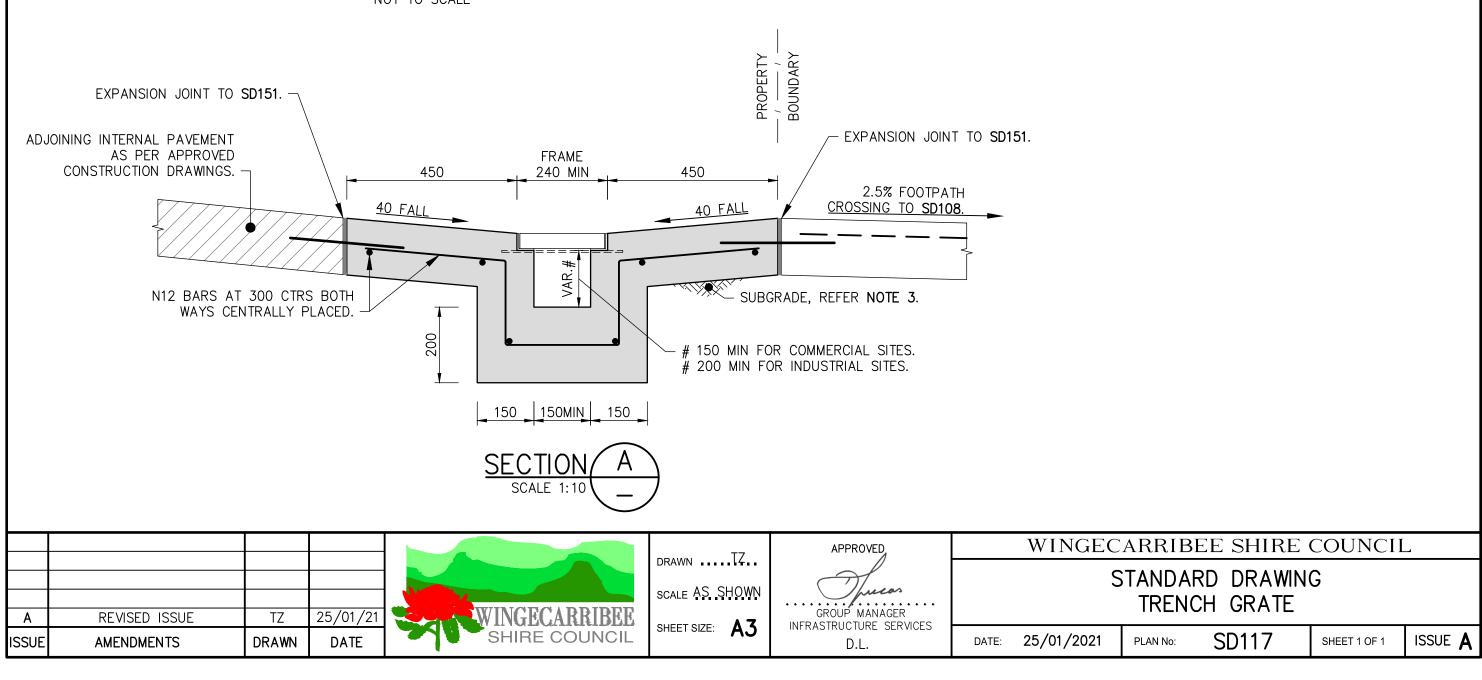

## **NOTES:**

- 1. ALL DIMENSIONS ARE IN MILLIMETRES UNLESS OTHERWISE SHOWN.
- 2. INSTALL 'WELDLOK TGF015B3—C' FOR COMMERCIAL, 'TG015D3—C' FOR INDUSTRIAL OR SIMILAR, HOT DIPPED GALVANISED GRATE WITH FRAME. GRADE BASE OF TRENCH AT A MINIMUM OF 1% FALL TO OUTLET.
- 3. SUBGRADE TO BE COMPACTED TO 95% STANDARD PRIOR TO THE PLACING OF CONCRETE.
- 4. COMPRESSIVE STRENGTH OF CONCRETE SHALL BE A MINIMUM F'C = 25MPa AT 28 DAYS.
- 5. CONCRETE SHALL HAVE A BROOM FINISH. ALL EDGES, AND EDGES ABUTTING EXISTING STRUCTURES SHALL BE FINISHED WITH AN APPROVED EDGING TOOL.
- 6. FORTY EIGHT (48) HOURS NOTICE IS TO BE GIVEN PRIOR TO THE PLACING OF CONCRETE TO ALLOW FOR INSPECTION BY COUNCIL' OFFICER.