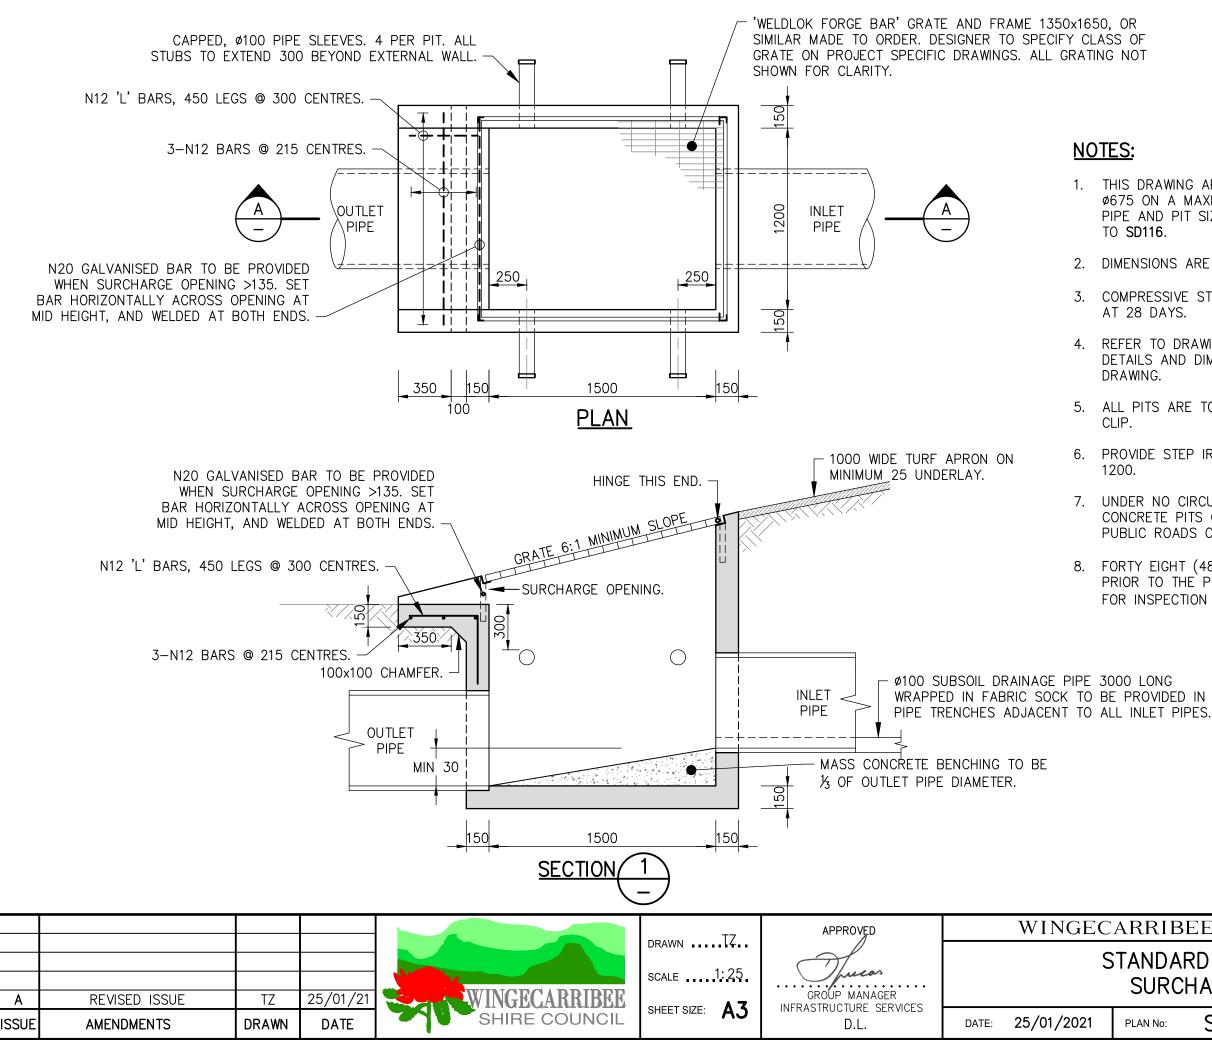

1. THIS DRAWING APPLIES TO A MINIMUM PIPE SIZE OF Ø675 ON A MAXIMUM PIT DEPTH OF 2400. WHERE PIPE AND PIT SIZES EXCEED THESE VALUES REFER

2. DIMENSIONS ARE IN MILLIMETRES.

3. COMPRESSIVE STRENGTH OF CONCRETE F'c = 25MPa

4. REFER TO DRAWING No. SD116 FOR GENERAL DETAILS AND DIMENSION NOT SHOWN ON THIS

5. ALL PITS ARE TO BE PROVIDED WITH A LOCKING

6. PROVIDE STEP IRONS WHERE PIT DEPTH EXCEEDS

7. UNDER NO CIRCUMSTANCES SHALL PRECAST CONCRETE PITS OR PLASTIC PITS BE USED IN PUBLIC ROADS OR CAR PARKS.

8. FORTY EIGHT (48) HOURS NOTICE IS TO BE GIVEN PRIOR TO THE PLACING OF CONCRETE TO ALLOW FOR INSPECTION BY COUNCIL'S OFFICER.

## STANDARD DRAWING SURCHARGE PIT

PLAN No:

SD114

SHEET 1 OF 1

ISSUE A