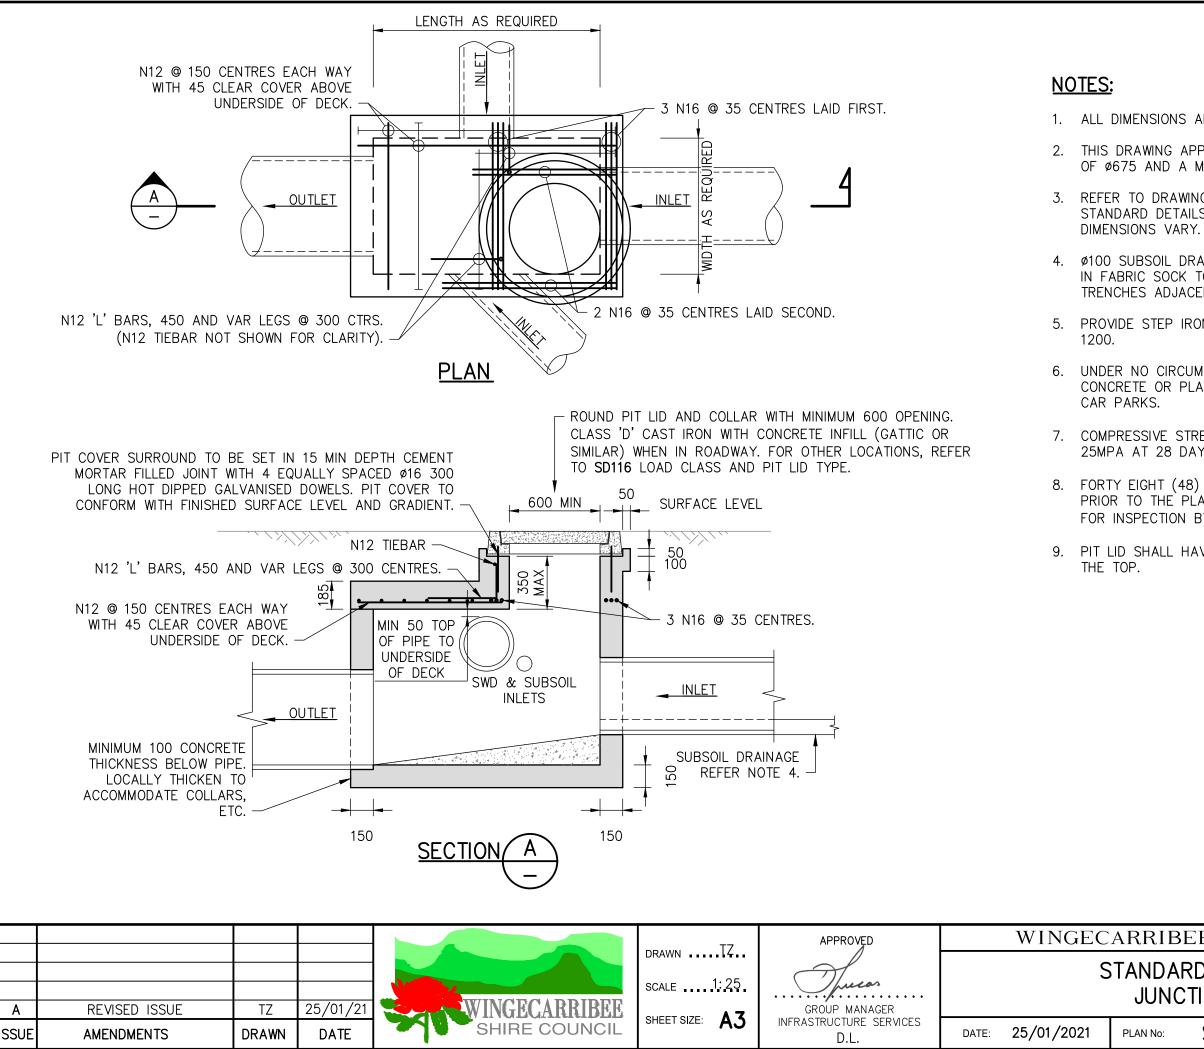

1. ALL DIMENSIONS ARE IN MILLIMETRES.

2. THIS DRAWING APPLIES TO A MAXIMUM PIPE SIZE OF Ø675 AND A MAXIMUM PIT DEPTH OF 2400.

3. REFER TO DRAWING No. SD116 FOR OTHER STANDARD DETAILS WHERE PIT DEPTH OR INTERNAL

4. Ø100 SUBSOIL DRAINAGE PIPE 3000 LONG, WRAPPED IN FABRIC SOCK TO BE PROVIDED IN PIPE TRENCHES ADJACENT TO ALL INLET PIPES.

5. PROVIDE STEP IRONS WHERE PIT DEPTH EXCEEDS

6. UNDER NO CIRCUMSTANCES SHALL PRECAST CONCRETE OR PLASTIC PITS IN PUBLIC ROADS OR

7. COMPRESSIVE STRENGTH OF CONCRETE f'c =25MPA AT 28 DAYS.

8. FORTY EIGHT (48) HOURS NOTICE IS TO BE GIVEN PRIOR TO THE PLACING OF CONCRETE TO ALLOW FOR INSPECTION BY COUNCIL'S OFFICER.

9. PIT LID SHALL HAVE THE WORD "STORM" CAST INTO