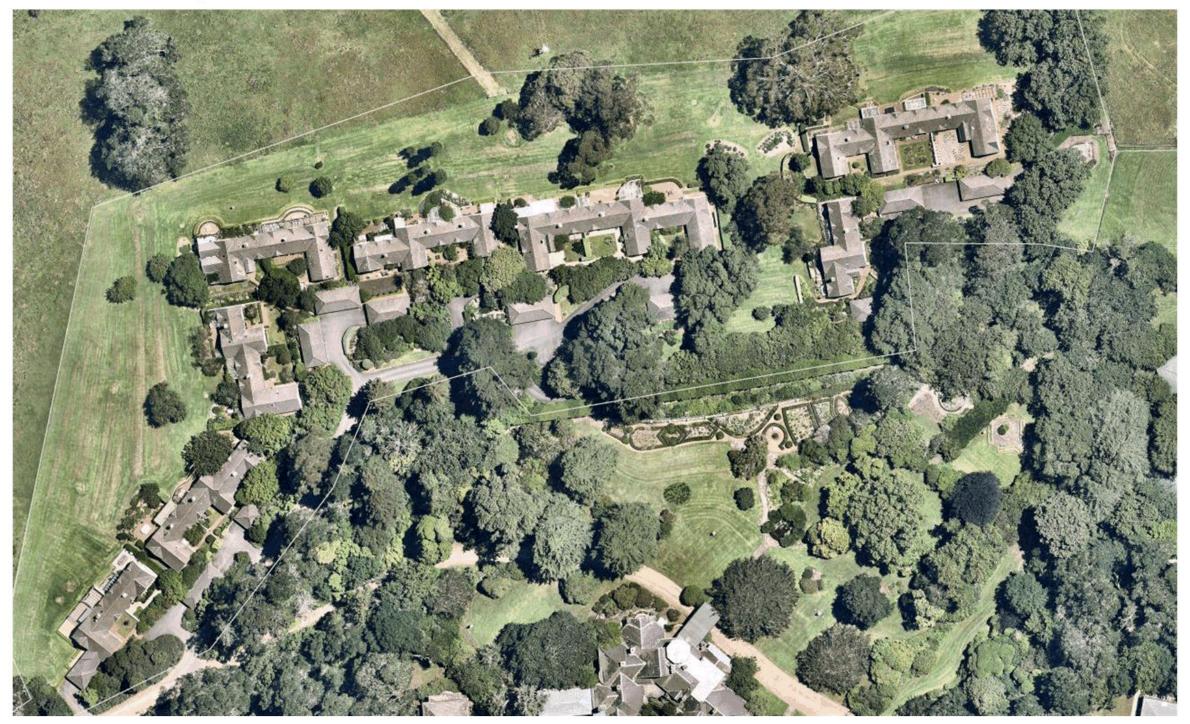

ision

#### **Attachment 3**

DA/0257 - Locality Map

## **Attachment 4**

DA21/0257 - Aerial image

#### Attachment 5

DA21/0257 - Aerial view of proposed Lot 2

## **Attachment 6**

DA21/0257 - Aerial view of Village 1

#### **Attachment 7**

DA21/0257 - Aerial view of existing dwelling that will be accommodated on proposed Lot 1

9.1 Development Application 21/0257 - Two (2) Lot Subdivision Part Lot 313 DP1245164, 27 Kimberley Drive Bowral ATTACHMENT 2 Plan of Subdivision







9.1 Development Application 21/0257 - Two (2) Lot Subdivision Part Lot 313 DP1245164, 27 Kimberley Drive Bowral

## ATTACHMENT 2 Plan of Subdivision







Attachment 3 - Locality Map





Attachment 4 - Aerial image





Attachment 5 – Aerial view of proposed Lot 2





Attachment 6 - Aerial view of Village 1





Attachment 7 – Aerial view of existing dwelling that will be accommodated on proposed Lot 1