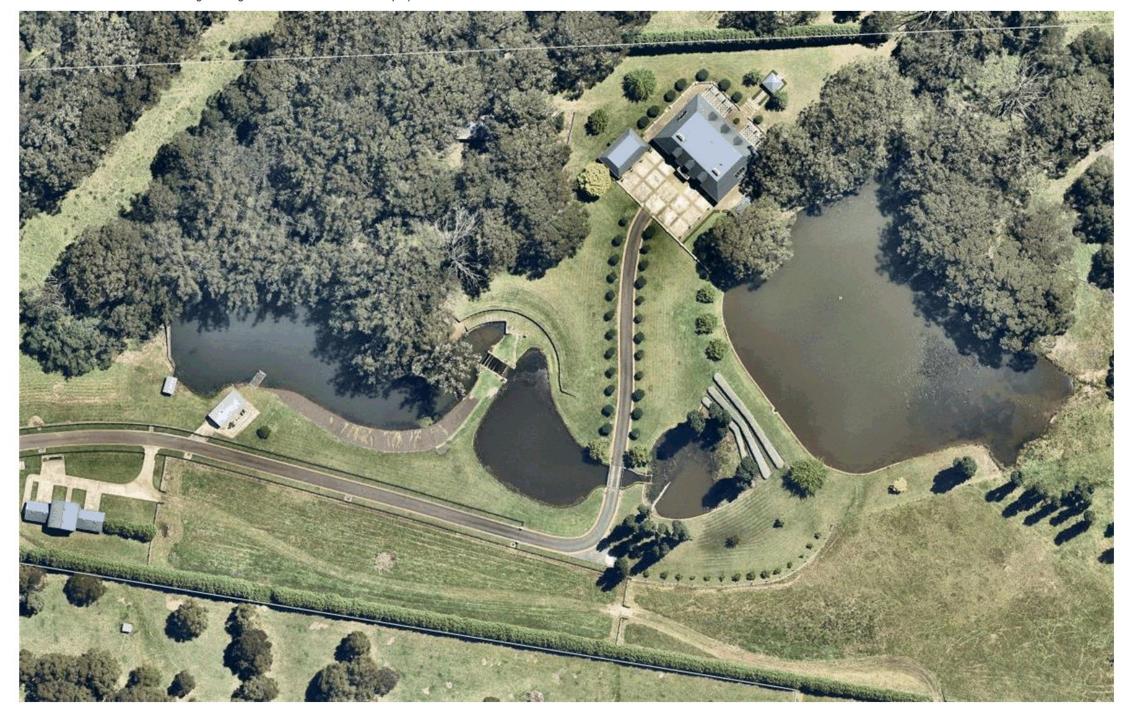

#### **Attachment 7**

DA21/0257 - Aerial view of existing dwelling that will be accommodated on proposed Lot 1

9.1 Development Application 21/0257 - Two (2) Lot Subdivision Part Lot 313 DP1245164, 27 Kimberley Drive Bowral ATTACHMENT 2 Plan of Subdivision