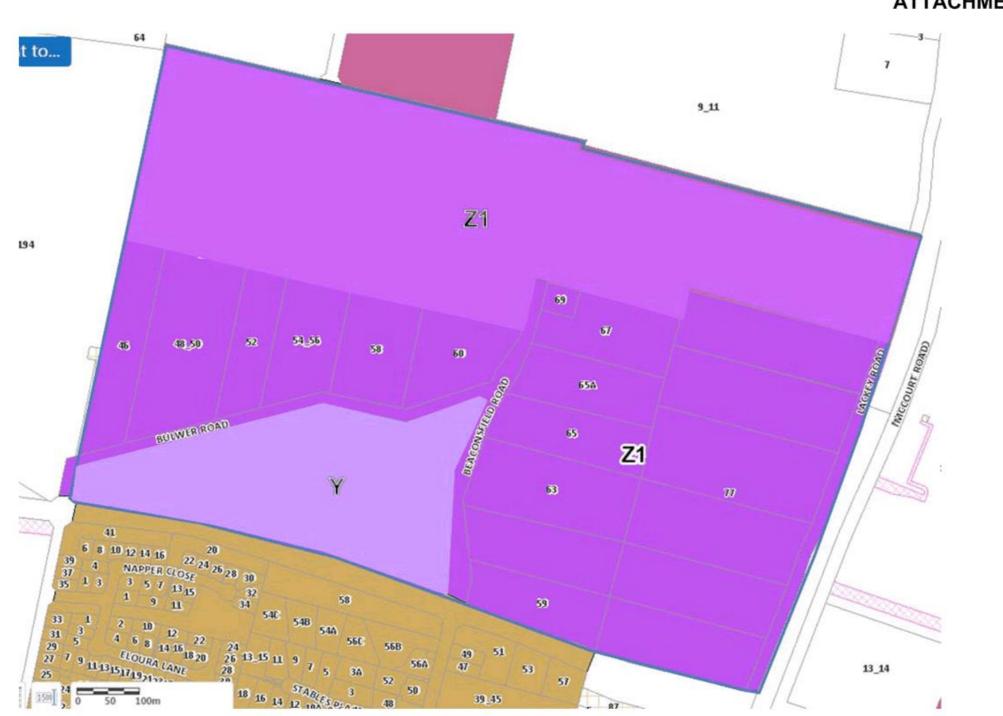

### Item 12.2

Planning Proposal to Reduce the Minimum Lot Size of Land in North-West Moss Vale

### **Attachment 3**

Figure 3 Proposed minimum lot sizes

Figure 1 Location of NW Moss Vale

Figure 2 Location of Subject Sites

Figure 3 Proposed minimum lot sizes (Y = 1 hectare, Z1 = 2 hectares)