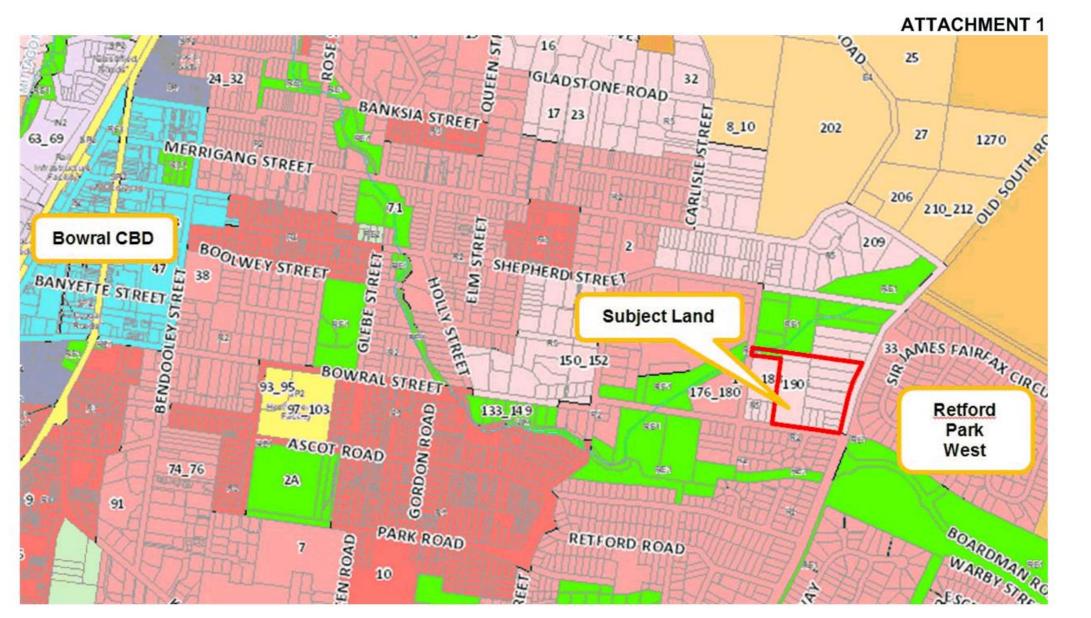

### Item 12.1

Planning Proposal to rezone and amend the minimum lot size of land at Old South Road and Bowral Street, Bowral

### Attachment 1

Figure 1 Location of Subject Land