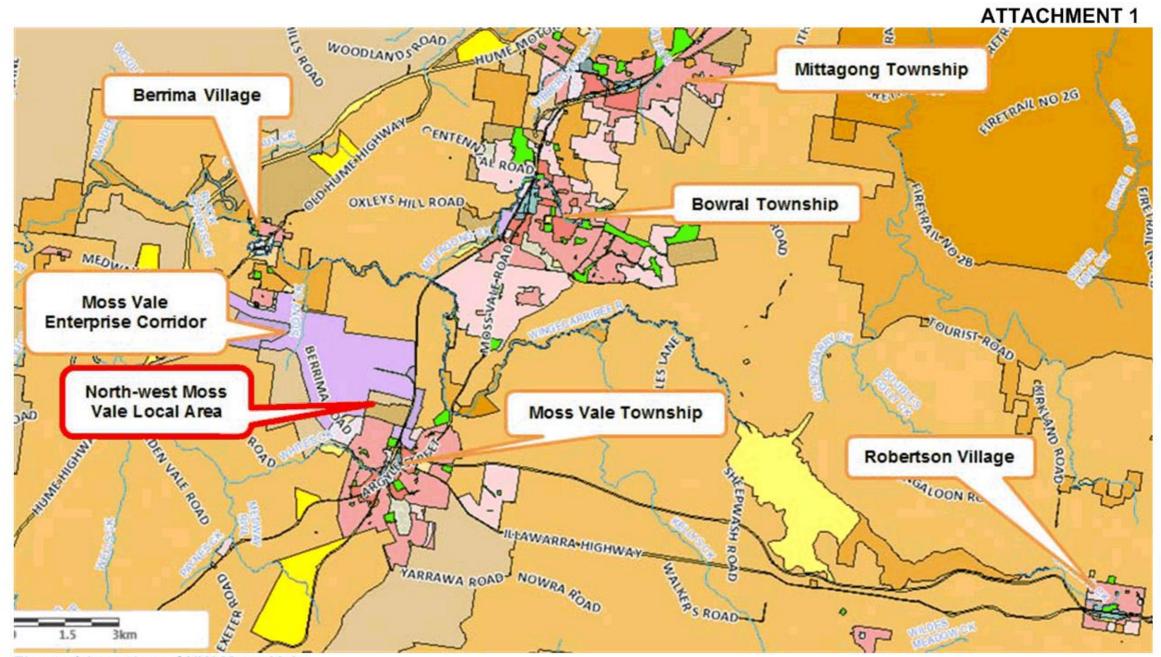

### Item 12.2

Planning Proposal to Reduce the Minimum Lot Size of Land in North-West Moss Vale

### Attachment 1

Figure 1 Location of NW Moss Vale

### **Attachment 3**

Figure 3 Proposed minimum lot sizes

Figure 1 Location of NW Moss Vale

Figure 2 Location of Subject Sites

Figure 3 Proposed minimum lot sizes (Y = 1 hectare, Z1 = 2 hectares)