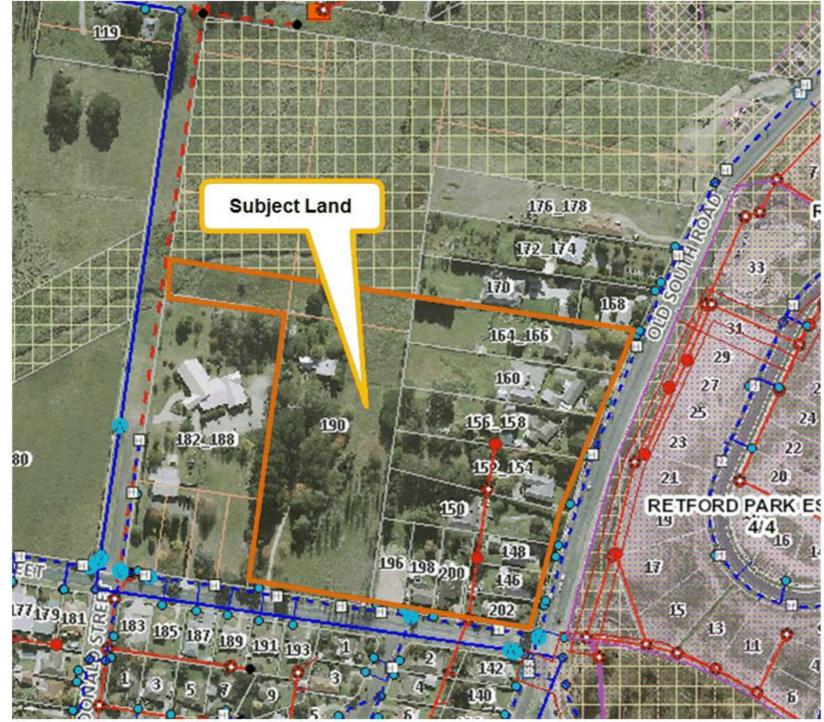

### Attachment 1

Figure 1 Location of Subject Land

### **Attachment 5**

Figure 5 Water & Sewer Connections

THIS PAGE IS BLANK

Figure 1 Location of Subject Land

MYRTLE STREE

**R**3

R5

133\_149

REET

**RE1** 

Figure 2 Zoning in locality of subject land

Figure 3 Extent of Flood Affectation in the vicinity of the Subject Land

Figure 4 Current Minimum Lot Sizes

Figure 5 Water (blue) & Sewer (red) Connections