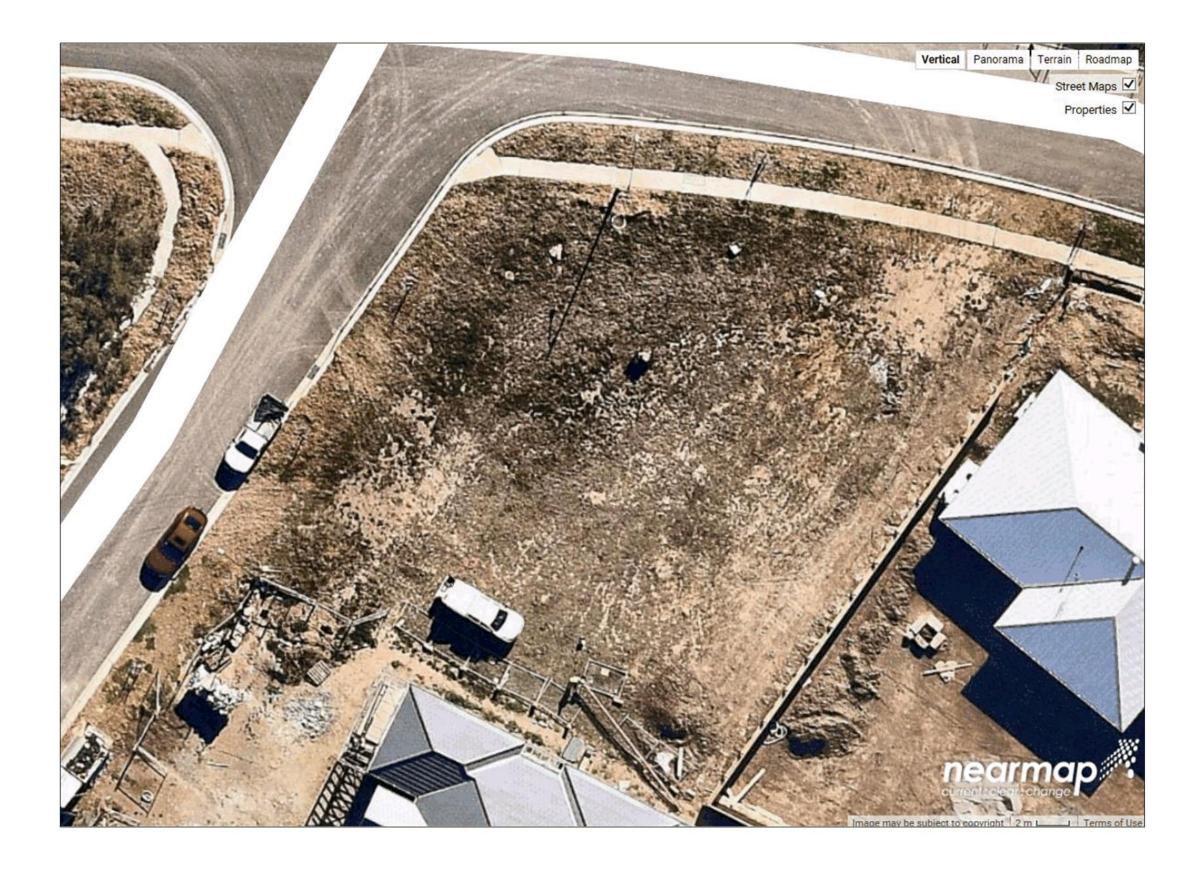

### Attachment 3

19/1645.01 Aerial Image

ATTACHMENT 2 19/1645.01 Locality Map

9.3 S.8.2 Review of Determination of Refused Development Application 19/1645.01 - Dual Occupancy (Detached) and Subsequent Subdivision to Create Two Lots, Lot 210 DP1239600, 40 Sir James Fairfax Circuit, Bowral
ATTACHMENT 3 19/1645.01 Aerial Image