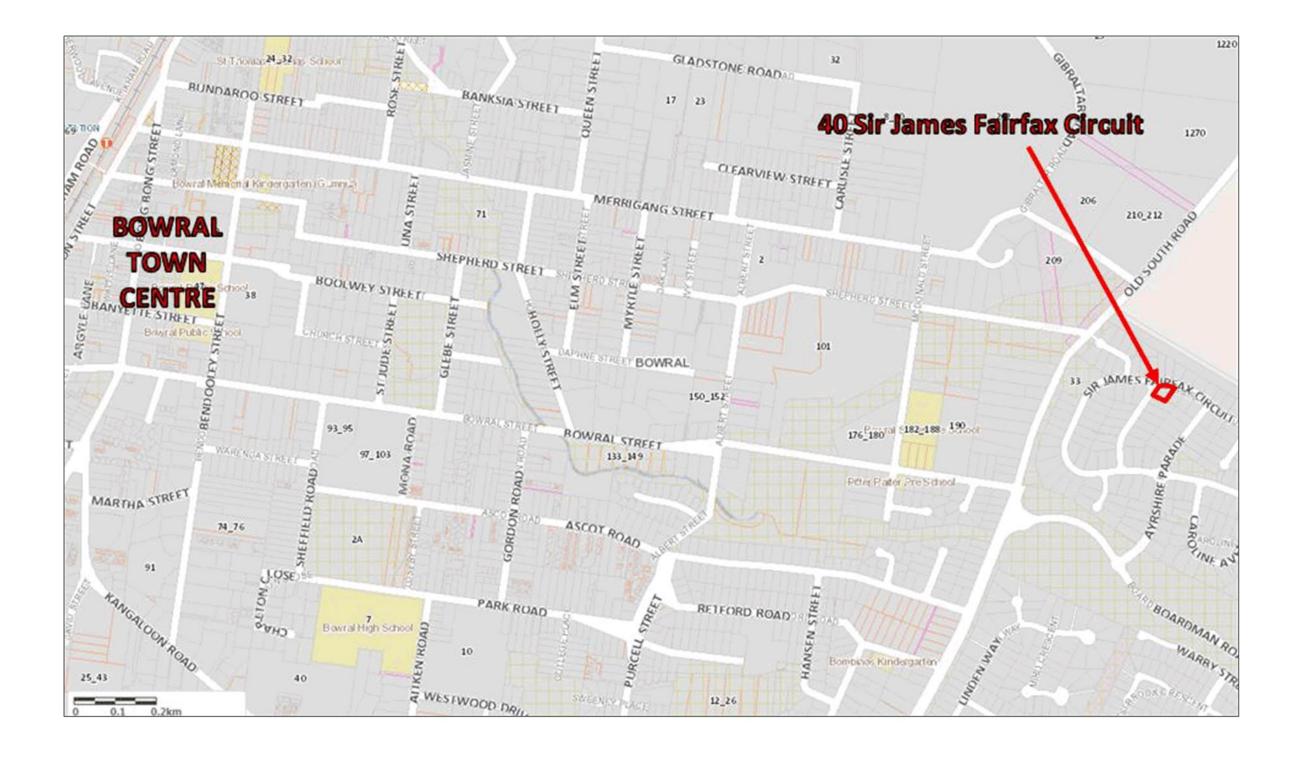

### Attachment 2

19/1645.01 Locality Map

ATTACHMENT 2 19/1645.01 Locality Map

9.3 S.8.2 Review of Determination of Refused Development Application 19/1645.01 - Dual Occupancy (Detached) and Subsequent Subdivision to Create Two Lots, Lot 210 DP1239600, 40 Sir James Fairfax Circuit, Bowral
ATTACHMENT 3 19/1645.01 Aerial Image