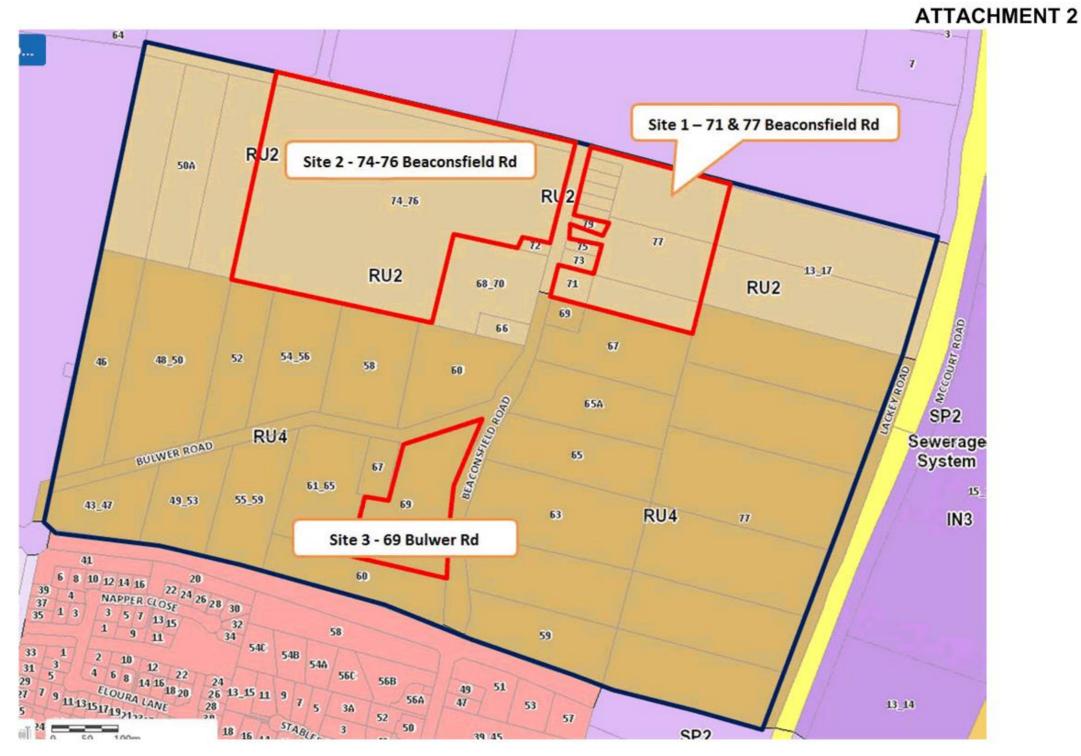

### Item 12.2

Planning Proposal to Reduce the Minimum Lot Size of Land in North-West Moss Vale

### Attachment 2

Figure 2 Location of Subject Sites

### **Attachment 3**

Figure 3 Proposed minimum lot sizes

Figure 1 Location of NW Moss Vale

Figure 2 Location of Subject Sites

Figure 3 Proposed minimum lot sizes (Y = 1 hectare, Z1 = 2 hectares)