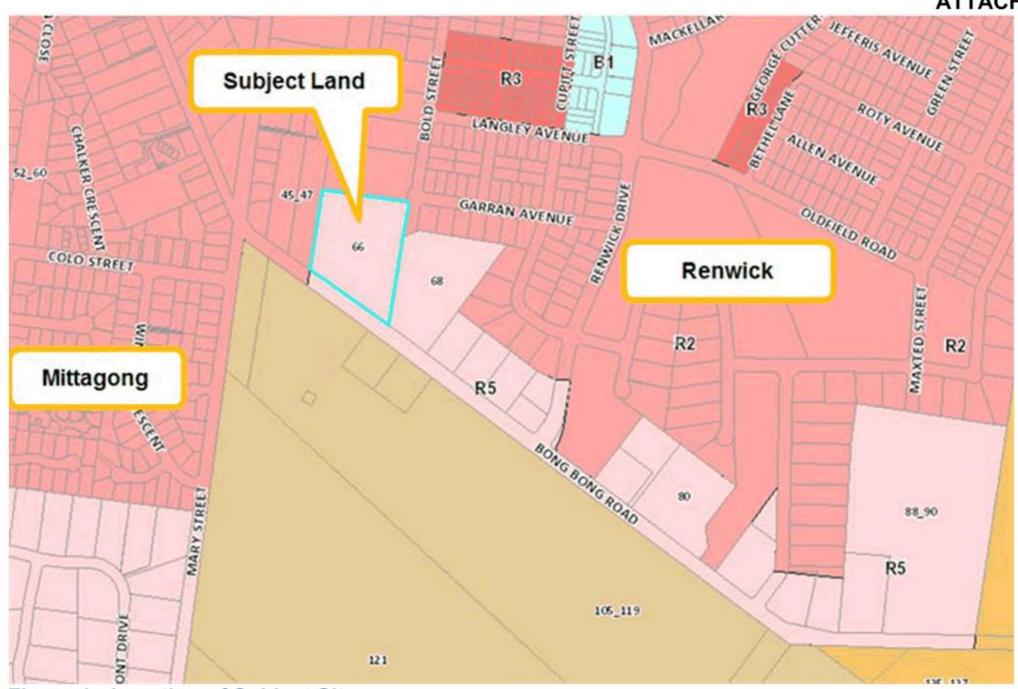

### Item 12.3

Planning Proposal to Rezone Land at 66 Bong Bong Road Mittagong

### Attachment 1

Figure 1 - Location of Subject Site