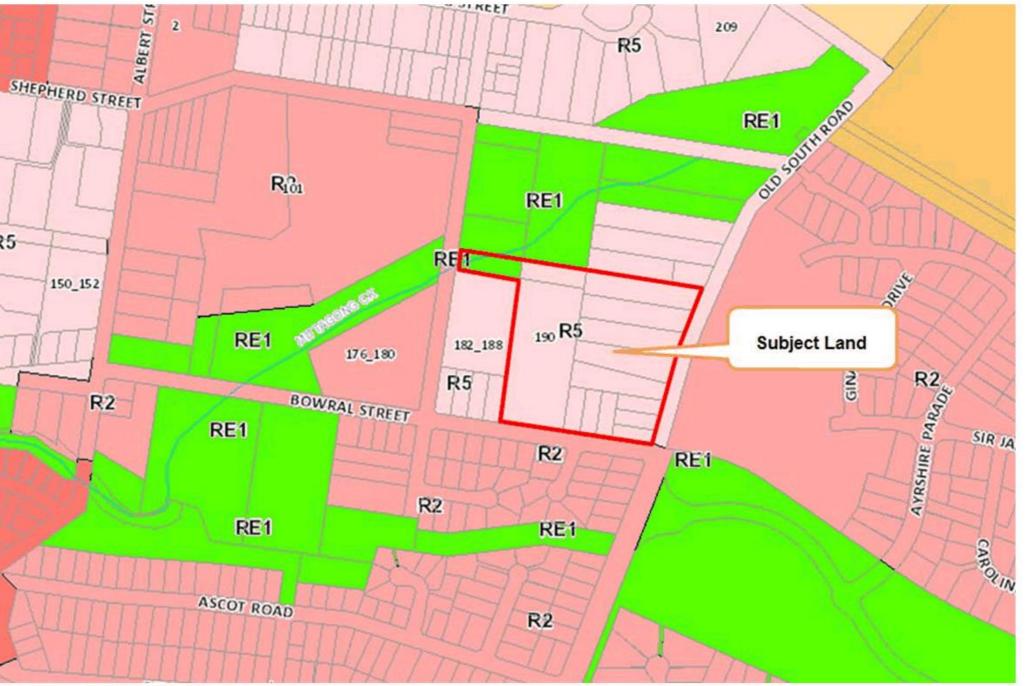

### Attachment 2

Figure 2 Zoning in locality of subject land

REET

**RE1** 

Figure 2 Zoning in locality of subject land

Figure 3 Extent of Flood Affectation in the vicinity of the Subject Land

Figure 4 Current Minimum Lot Sizes

Figure 5 Water (blue) & Sewer (red) Connections