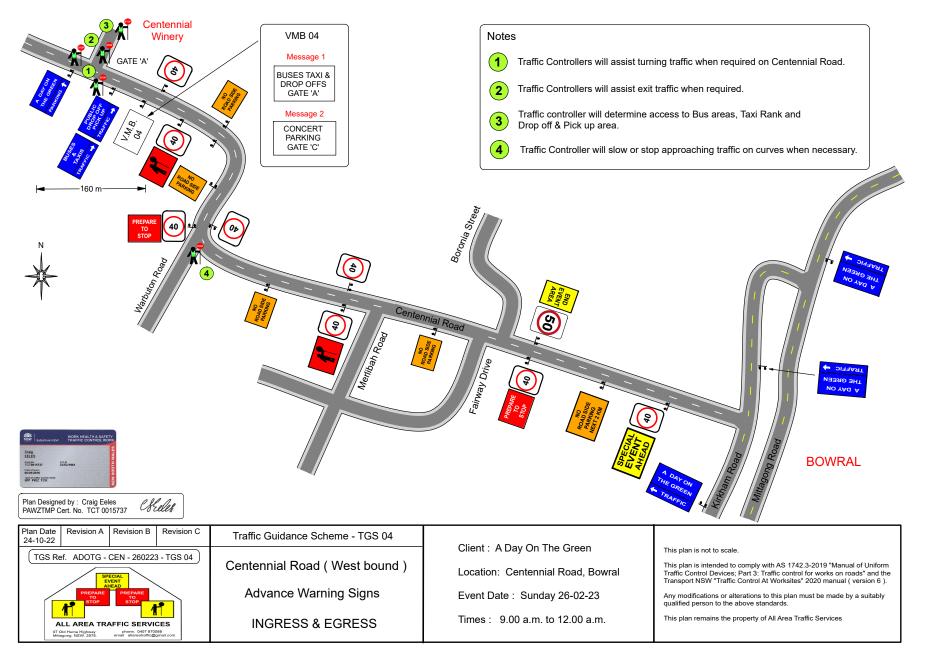

Refer to TGS 03 & TGS 04 for detailed plans of traffic management on Centennial Road during ingress