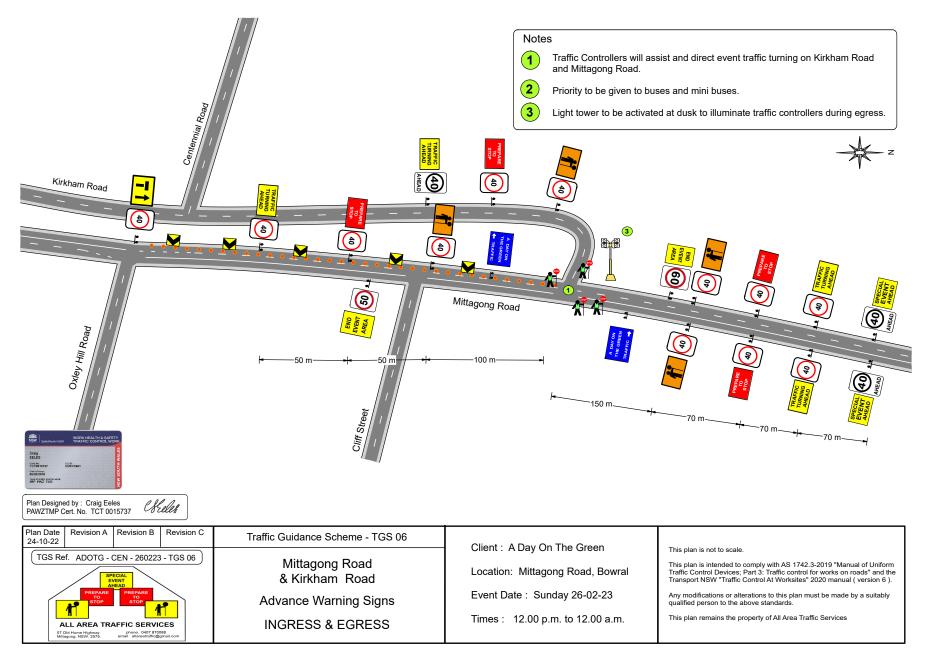

No Traffic Controllers will be located on Oxley Hill Road.

Refer to TGS 06 for a detailed plan of traffic management on Oxley Hill Road and Kirkham Road.

#### **OXLEYS HILL ROAD**

OxleyS Hill Road will be affected by event traffic from 12.00 p.m. to 12.00 a.m. on event day.

Advance Warning Signs and speed reduction signs shall be installed on Oxley Hill Road from 12.00 p.m. to 12.00 a.m. on event day. No Traffic Controllers will be located on Oxley Hill Road.

refer to TGS 06 for a detailed plan of traffic management on Oxley Hill Road and Kirkham Road.