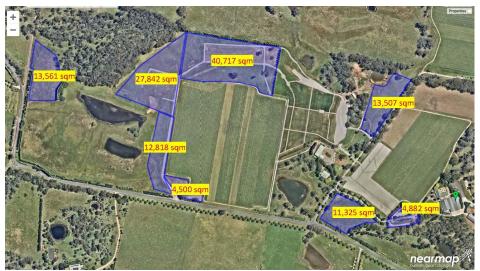

## CENTENNIAL VINEYARDS.

On-site parking areas available

| A Day On The Green.      | Centennial Vineyards, Bowral. | Sunday 26th February 2023. |        |
|--------------------------|-------------------------------|----------------------------|--------|
| Traffic Management Plan. |                               |                            | page 4 |
|                          |                               |                            | page   |