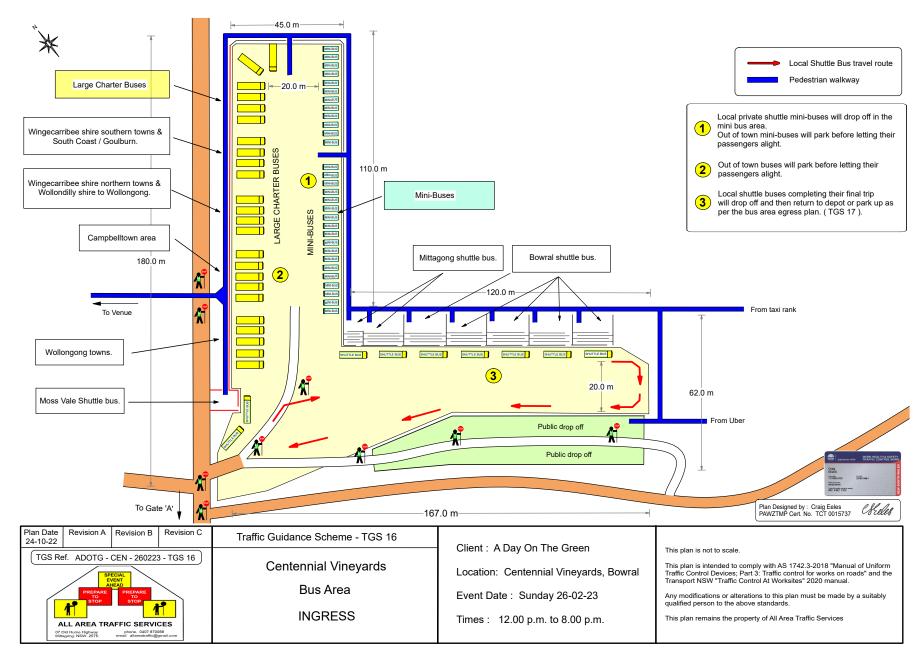

#### 2.7 Shuttle Bus Details

refer to TGS 16 for a detailed Shuttle Bus area plan at the Vineyards Refer to TGS 18, TGS 19 & TGS 20 for detailed plans of pick-up points in Moss Vale, Bowral and Mittagong.

#### 2.7 Shuttle Bus Details

Shuttle bus access to the shuttle bus drop off and pick up area inside the Vineyards will be via Gate A on Centennial Road. Shuttle buses will also exit via gate A.

A dedicated area for shuttle bus drop off and pick up will be provided in the eastern section of Centennial Vineyards. The Shuttle bus area will have a capacity of up to 60 shuttle buses.