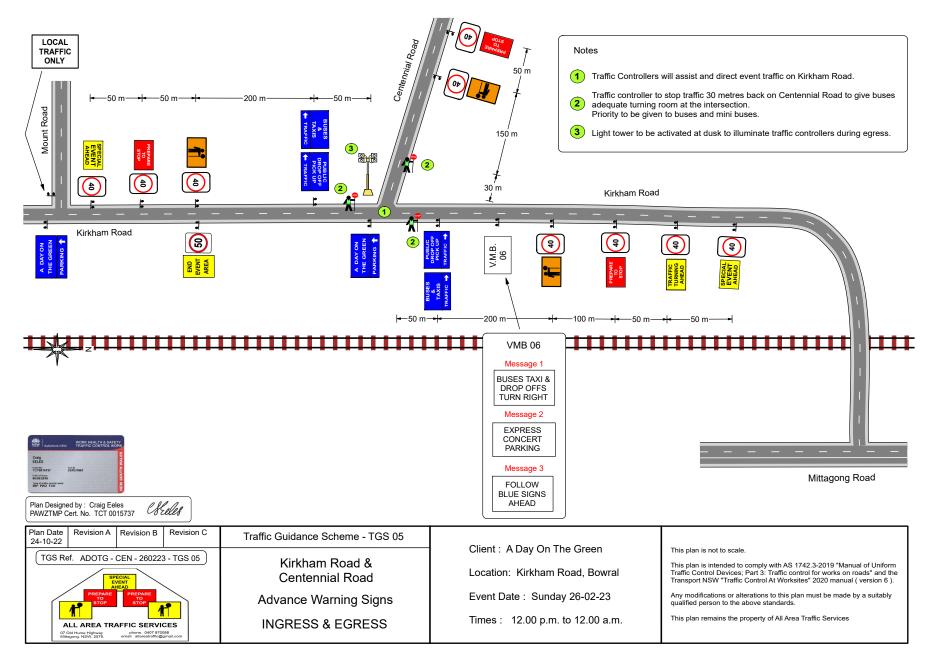

Traffic Controllers will control traffic flow on Kirkham Road at the Centennial Road intersection from 12.00 pm to 12.00 am on event day.

Refer to TGS 05 for a detailed plan of traffic management on Kirkham Road.

#### KIRKHAM ROAD

Kirkham Road will be affected by event traffic from 12.00 p.m. to 12.00 a.m. on event day.

Advance Warning Signs and speed reduction signs shall be installed on Kirkham Road from 12.00 p.m. to 12.00 a.m. on event day. Traffic Controllers will control traffic flow on Kirkham Road at the Centennial Road intersection from 12.00 p.m. to 12.00 a.m. on event day.

refer to TGS 05 for a detailed plan of traffic management on Kirkham Road