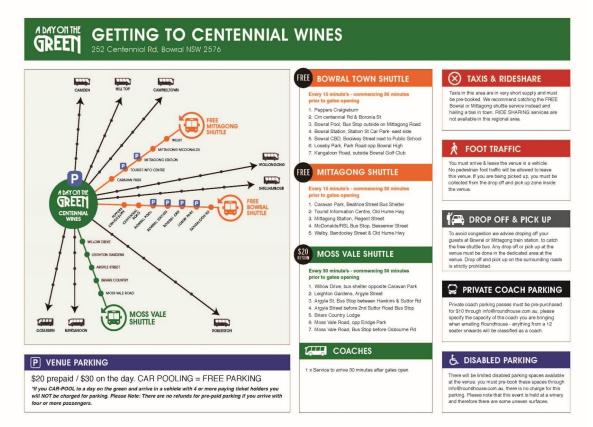

#### 2.7 Shuttle Bus Details

refer to TGS 16 for a detailed Shuttle Bus area plan at the Vineyards Refer to TGS 18, TGS 19 & TGS 20 for detailed plans of pick-up points in Moss Vale, Bowral and Mittagong.

Berrima Bus Lines will be the provider of local shuttle buses between the Centennial Vineyards and surrounding towns.

The contacts from Berrima Bus Lines ( 02 4871 3211 ) for the event will be:-

| Geoff Ferris. | Mobile: | 0418 214 135 | Email: |
|---------------|---------|--------------|--------|
| Chris Moule.  | Mobile: | 0417 430926  | Email: |

A primary local shuttle bus service will pick up and drop off at various locations throughout Mittagong, Bowral, and Moss Vale and deliver and return patrons to and from the Vineyards.

A secondary shuttle bus service to and from the Vineyards will be provided from over 20 other locations including :-

Bundanoon - Exeter - Robertson - Burrawang - Hill Top - Colo Vale - Camden - Picton - Tahmoor - Bargo - Yanderra - Yerrinbool - Campbelltown - Macarthur - Wollongong - Shell Harbour - Ulladulla - Nowra - Kangaroo Valley - Goulburn - Marulan.

#### 2.7 Shuttle Bus Details

Shuttle bus access to the shuttle bus drop off and pick up area inside the Vineyards will be via Gate A on Centennial Road. Shuttle buses will also exit via gate A.

A dedicated area for shuttle bus drop off and pick up will be provided in the eastern section of Centennial Vineyards. The Shuttle bus area will have a capacity of up to 60 shuttle buses.

A pedestrian walkway shall be installed from the shuttle bus area to the concert area.

Shuttle Bus patrons shall return to the shuttle bus area at the end of the event and board their bus where they alighted earlier.