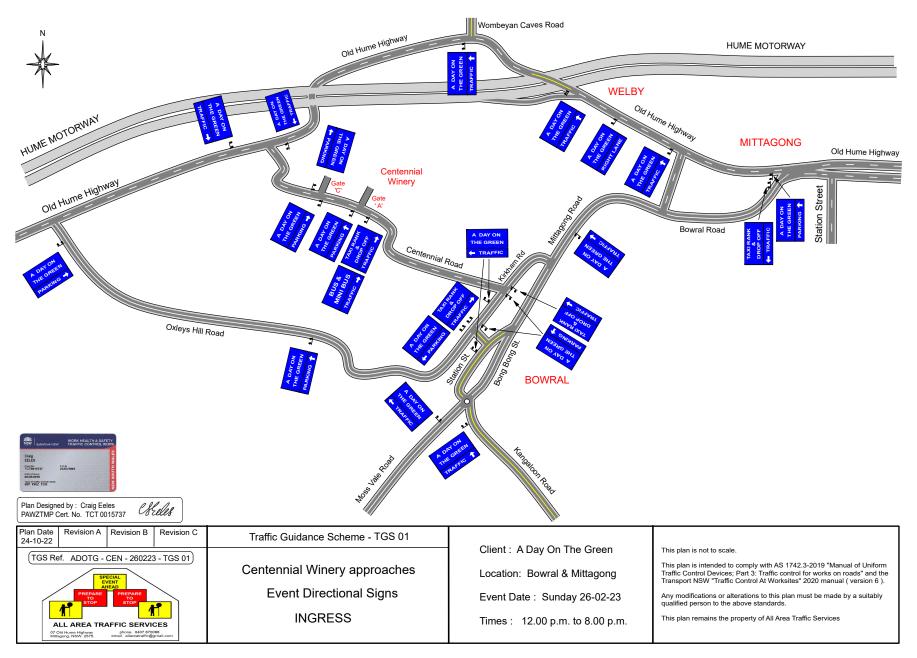

Event directional signs will be installed on The Old Hume Highway between Main Street in Mittagong and the Motorway on ramp at Welby from 12.00 pm to 7.00 pm on event day.

refer to TGS 01 for detailed plans of traffic management signs and devices on The Old Hume Highway through Mittagong.

Event directional signs will be installed on The Old Hume Highway between Main Street in Mittagong and the Motorway on ramp at Welby from 12.00 p.m. to 7.00 p.m. on event day.

refer to TGS 01 for detailed plans of traffic management signs and devices on The Old Hume Highway through Mittagong

## INGRESS

It is expected to have an additional 200 - 250 vehicles per hour travelling on the Old Hume Highway and arriving at the event site via Centennial Road (western end) between 2.00 pm and 6.00 pm on event day.

#### **INGRESS**

It is expected to have an additional 200 - 250 vehicles per hour travelling on the Old Hume Highway and arriving at the event site via Centennial Road (western end) between 2.00 p.m. and 6.00 p.m. on event day.

The 1 km long left lane of the two uphill lanes on The Old Hume Highway, on the south bound approach to Centennial Road, will allow event traffic to be seperated from through traffic during the ingress phase.

The right turn slip lane at the end of the two uphill lanes on The Old Hume Highway, on the north bound approach to Centennial Road, will allow event traffic to be separated from through traffic during the ingress phase.