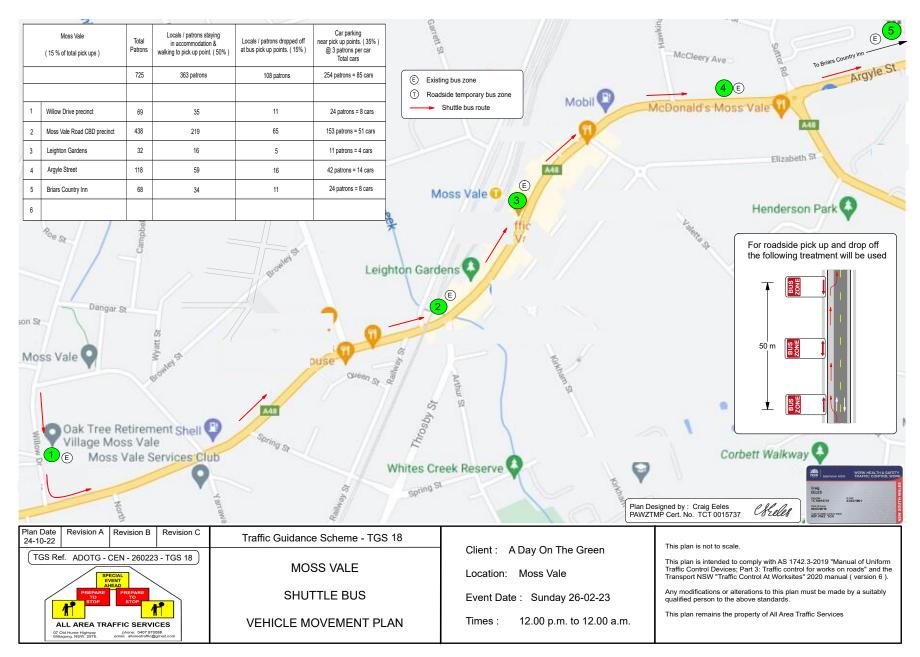

#### Breakdown of the local Shuttle service - Mittagong, Bowral & Moss Vale (4,500 pax)

|                               | Total<br>shuttle bus<br>Patrons | Locals / patrons<br>staying in<br>accommodation<br>walking to pick up<br>points | Car parking /<br>@ 3 0 patrons<br>per car<br>= No. cars | Locals dropped off<br>at bus stops |
|-------------------------------|---------------------------------|---------------------------------------------------------------------------------|---------------------------------------------------------|------------------------------------|
|                               |                                 | ( 50% )                                                                         | ( 35% )                                                 | ( 15% )                            |
| Mittagong bus shuttle ( 35% ) | 1,575                           | 788                                                                             | 551 / 183 cars                                          | 236                                |
| Caravan Park precinct         | 265                             | 132                                                                             | 93 / 31 cars                                            | 39                                 |
| Tourist info centre precinct  | 265                             | 133                                                                             | 93 / 31 cars                                            | 40                                 |
| Mittagong Station precinct    | 425                             | 212                                                                             | 148 / 49 cars                                           | 64                                 |
| Mittagong CBD precinct        | 380                             | 190                                                                             | 132 / 44 cars                                           | 57                                 |
| Welby precinct                | 240                             | 120                                                                             | 85 / 28 cars                                            | 36                                 |
| Bowral bus shuttle ( 50% )    | 2,250                           | 1,125                                                                           | 787 / 262 cars                                          | 338                                |
| Centennial Road               | 225                             | 112                                                                             | 79 / 26 cars                                            | 34                                 |
| Bowral pool                   | 115                             | 57                                                                              | 40 / 14 cars                                            | 18                                 |
| Bowral Station                | 495                             | 247                                                                             | 173 / 58 cars                                           | 74                                 |
| Bowral CBD precinct           | 585                             | 293                                                                             | 204 / 68 cars                                           | 88                                 |
| Loseby Park precinct          | 605                             | 304                                                                             | 212 / 70 cars                                           | 90                                 |
| Kangaloon Rd                  | 225                             | 112                                                                             | 79 / 26 cars                                            | 34                                 |
| Moss Vale bus shuttle ( 15% ) | 725                             | 363                                                                             | 254 / 85 cars                                           | 108                                |
| Willow drive                  | 69                              | 35                                                                              | 24 / 8 cars                                             | 11                                 |
| Leighton Gardens              | 32                              | 16                                                                              | 11 / 4 cars                                             | 5                                  |
| Argyle Street                 | 118                             | 59                                                                              | 42 / 14 cars                                            | 16                                 |
| Moss Vale Road - CBD precinct | 438                             | 219                                                                             | 153 / 51 cars                                           | 65                                 |
| Briars Country                | 68                              | 34                                                                              | 24 / 8 cars                                             | 11                                 |

Data does not take into account patrons arriving by train at Bowral and Mittagong stations.

| A Day On The Green.      | Centennial Vineyards, Bowral. | Sunday 26th February 2023. |        |
|--------------------------|-------------------------------|----------------------------|--------|
| Traffic Management Plan. |                               |                            | page 7 |
|                          |                               |                            |        |

#### 2.7 Shuttle Bus Details

refer to TGS 16 for a detailed Shuttle Bus area plan at the Vineyards Refer to TGS 18, TGS 19 & TGS 20 for detailed plans of pick-up points in Moss Vale, Bowral and Mittagong.