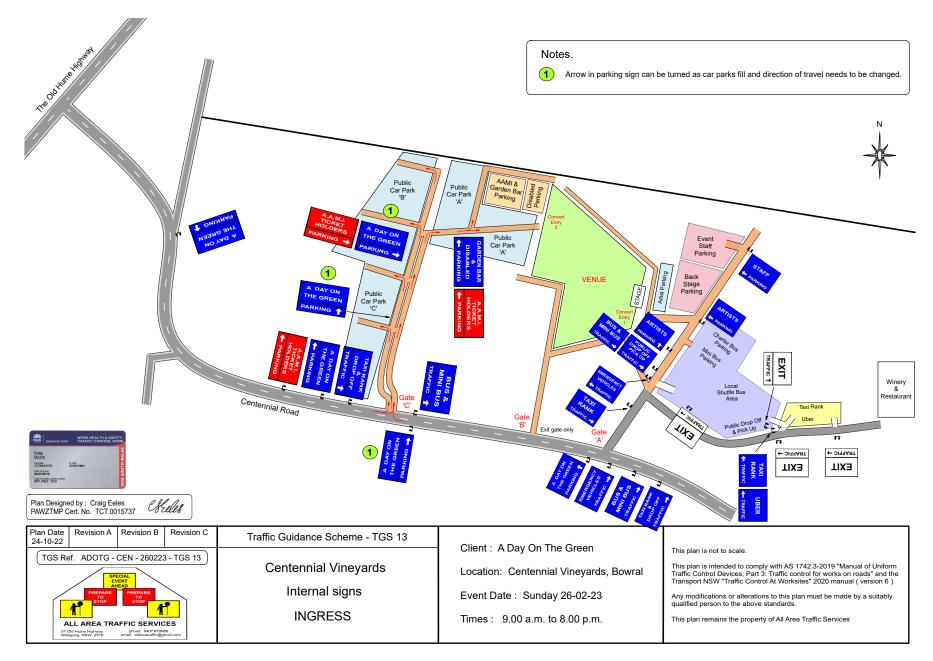

refer to TGS 13 for a detailed ingress parking signage plan

Exit advisory signs to be installed :-

- From each car park and bus parking area to the exit gates of Centennial Vineyards.
- From each pick-up area to the exit gates of Centennial Vineyards.