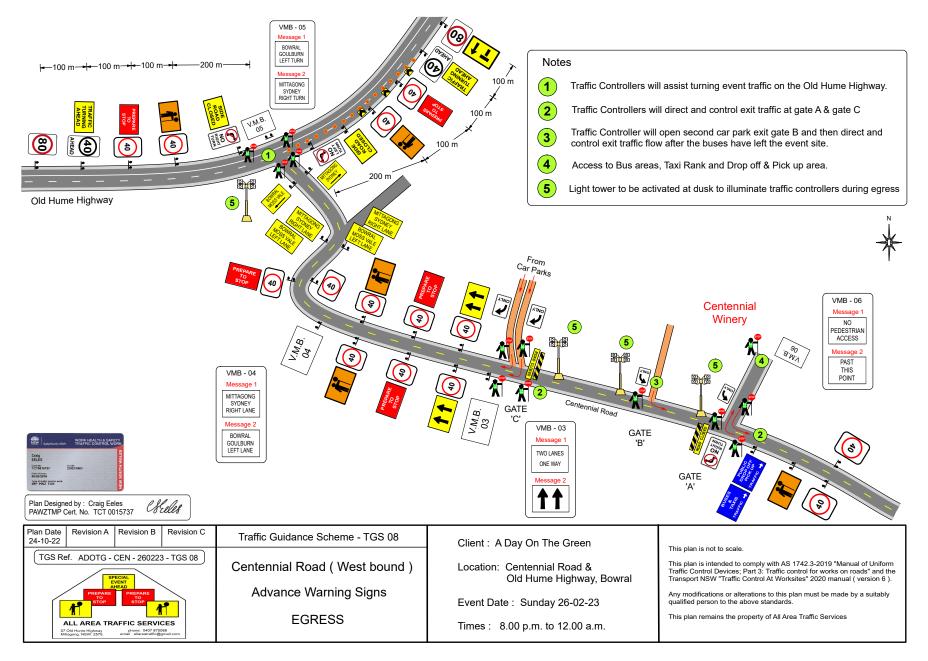

refer to TGS 03 & TGS 04 for detailed plans of traffic management on Centennial Road during ingress

refer to TGS 04, TGS 08 & TGS 09 for detailed plans of traffic management on Centennial Road during egress

| A Day On The Green.      | Centennial Vineyards, Bowral. | Sunday 26th February 2023. |         |
|--------------------------|-------------------------------|----------------------------|---------|
| Traffic Management Plan. |                               |                            | page 13 |
|                          |                               |                            |         |