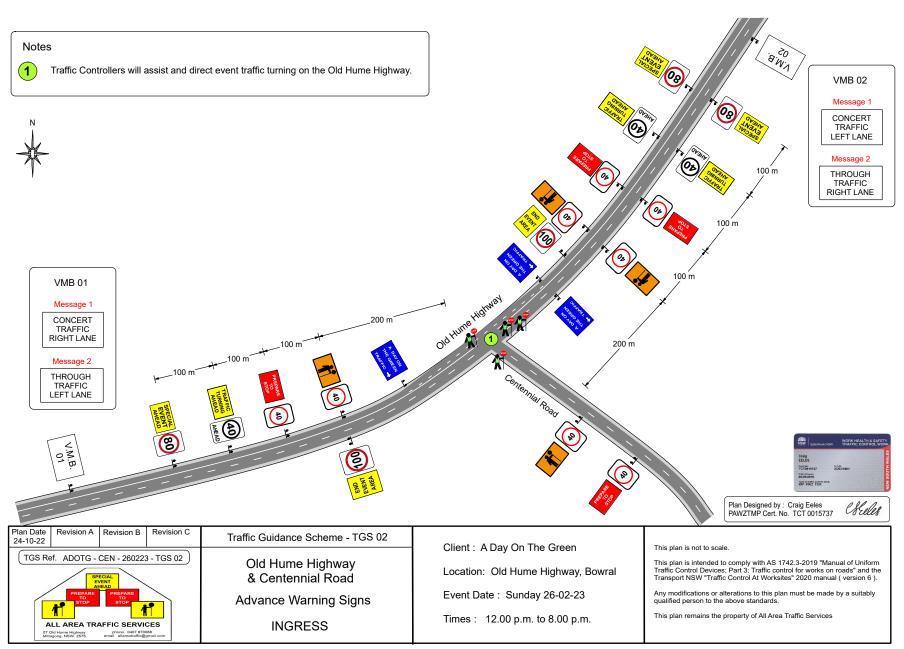

## OLD HUME HIGHWAY AT CENTENNIAL ROAD (western end)

The Old Hume Highway near the western end of Centennial Road will be affected by event traffic from 12.00 pm to 12.00 am on event day.

Advance Warning Signs, Lane closure signs and speed reduction signs will be installed on The Old Hume Highway on the approaches to Centennial Road from 12.00 pm to 12.00 am on event day.

#### OLD HUME HIGHWAY AT CENTENNIAL ROAD ( western end )

The Old Hume Highway near the western end of Centennial Road will be affected by event traffic from 12.00 p.m. to 12.00 a.m. on event day.

Advance Warning Signs, Lane closure signs and speed reduction signs will be installed on The Old Hume Highway on the approaches to Centennial Road from 12.00 p.m. to 12.00 a.m. on event day.

Traffic Controllers will control traffic flow at The Old Hume Highway and Centennial intersection from 12.00 p.m. to 12.00 a.m. on event day.

Moss Vale traffic will turn left at the Old Hume Highway and detour via Berrima.

Mittagong and Sydney traffic will turn right at the Old Hume Highway and proceed north to Mittagong.

Refer to TGS 02 for detailed plans of traffic management on The Old Hume Highway at Centennial Road