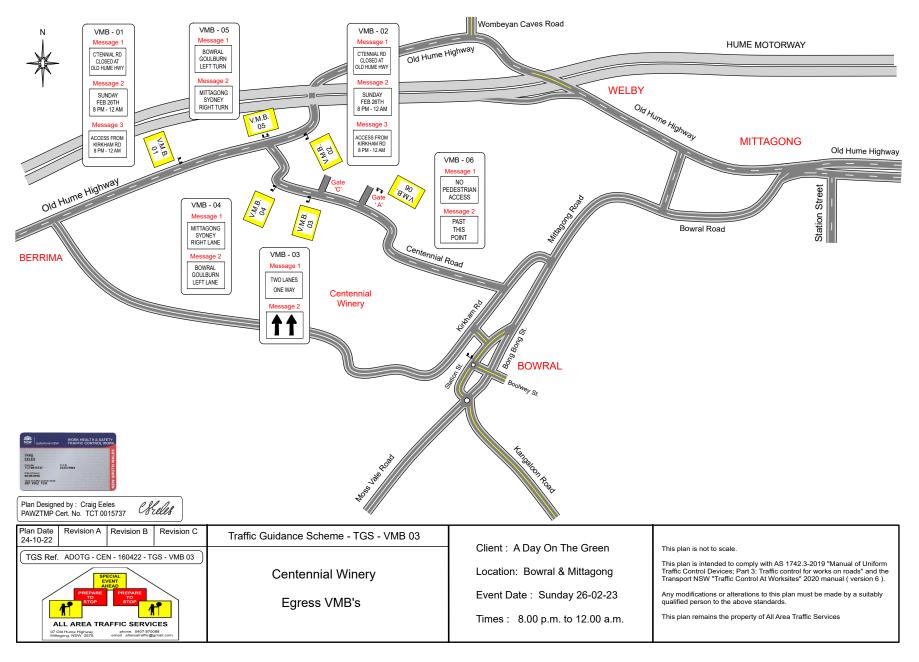

## EGRESS

Approximately 1,200 cars will exit the event site via The Old Hume Highway during the egress phase of the event.

Non-event through traffic on The Old Hume Highway reduces dramatically after 7.00 pm.

Event traffic will therefore have minimal delays exiting the event site and accessing The Old Hume Highway during the egress phase.

Bowral traffic will turn left at the Old Hume Highway and detour via Oxley Hill Road to Bowral

Moss Vale traffic will turn left at the Old Hume Highway and detour via Berrima.

Mittagong and Sydney traffic will turn right at the Old Hume Highway and proceed north to Mittagong.

## EGRESS

Centennial Road will be one way only west bound between event gate C (car park road gates) and The Old Hume Highway from 9.00 pm to 12.00 am during the egress phase.

Cars exiting the public car parks will travel west to the Old Hume Highway and detour to Bowral and Mittagong during the egress phase.

Centennial Road will remain two-way between event gate A (buses, taxis and pick-ups) and Kirkham Road during the egress phase.

All pick up vehicles will access and leave the event site via Kirkham Road only during the egress phase.

Access to Centennial Vineyards will be via gate A only during the egress phase.

Traffic Controllers will control traffic flow on Centennial Road at the Kirkham Road intersection, The Old Hume Highway intersection and at each of the event gates A, B & C from 12.00 pm to 12.00 am on event day.