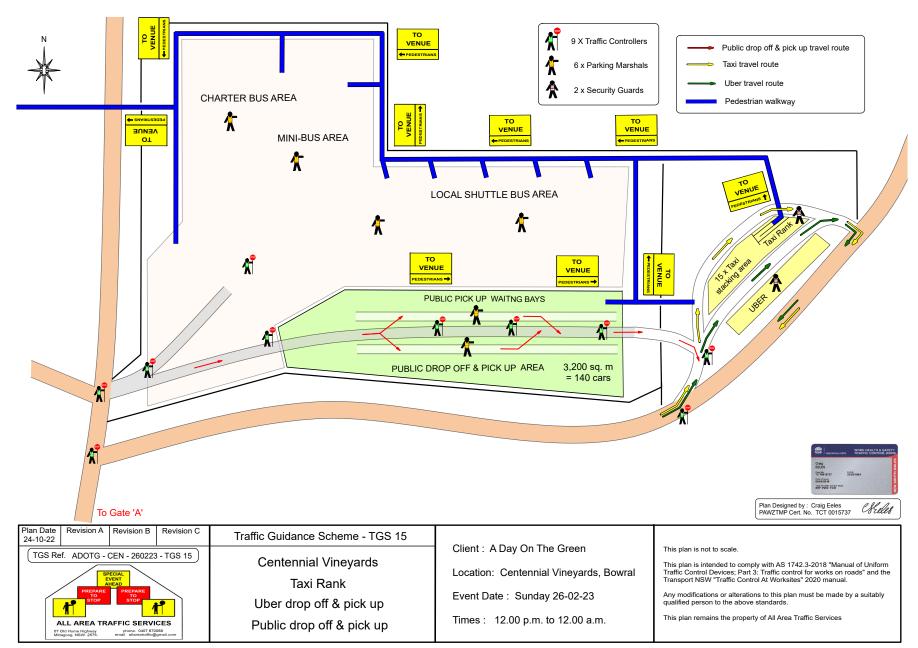

#### 2.7 Shuttle Bus Details

Shuttle bus access to the shuttle bus drop off and pick up area inside the Vineyards will be via Gate A on Centennial Road. Shuttle buses will also exit via gate A.

A dedicated area for shuttle bus drop off and pick up will be provided in the eastern section of Centennial Vineyards. The Shuttle bus area will have a capacity of up to 60 shuttle buses.

A pedestrian walkway shall be installed from the shuttle bus area to the concert area.

Shuttle Bus patrons shall return to the shuttle bus area at the end of the event and board their bus where they alighted earlier.

Internal Traffic Controllers shall assist traffic during ingress :-

- on the Centennial Vineyards driveway & car park access tracks intersections. (9 x TC)
- at the Centennial Vineyards shuttle bus area. (2 x TC)
- at the Centennial Vineyards Taxi Rank. (1 x TC)
- at the Centennial Vineyards public drop off and pick up area. (3 x TC)
- at any other locations as directed by the traffic management supervisor or police.

Internal Traffic Controllers shall assist traffic during egress :-

- on the Centennial Vineyards driveway & car park access track intersections. ( 6 x TC )
- at the Centennial Vineyards shuttle bus area. (5 x TC)
- at the Centennial Vineyards Taxi Rank. (1 x TC)
- at the Centennial Vineyards public drop off and pick up area. (3 x TC)
- at any other locations as directed by the traffic management supervisor or police.