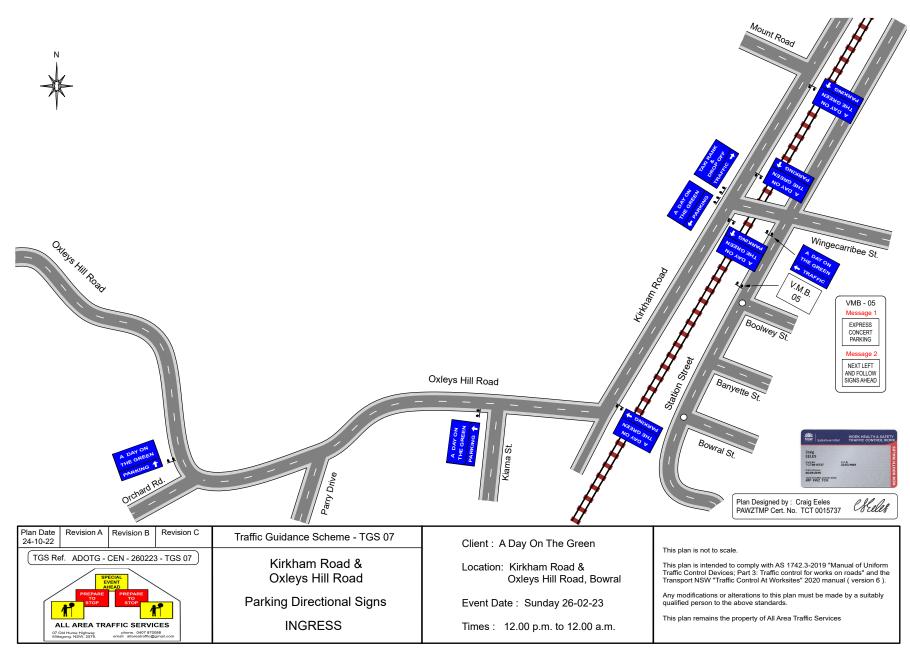

#### 2.7 Shuttle Bus Details

refer to TGS 16 for a detailed Shuttle Bus area plan at the Vineyards Refer to TGS 18, TGS 19 & TGS 20 for detailed plans of pick-up points in Moss Vale, Bowral and Mittagong.

#### 2.7 Shuttle Bus Details

Shuttle bus access to the shuttle bus drop off and pick up area inside the Vineyards will be via Gate A on Centennial Road. Shuttle buses will also exit via gate A.

A dedicated area for shuttle bus drop off and pick up will be provided in the eastern section of Centennial Vineyards. The Shuttle bus area will have a capacity of up to 60 shuttle buses.