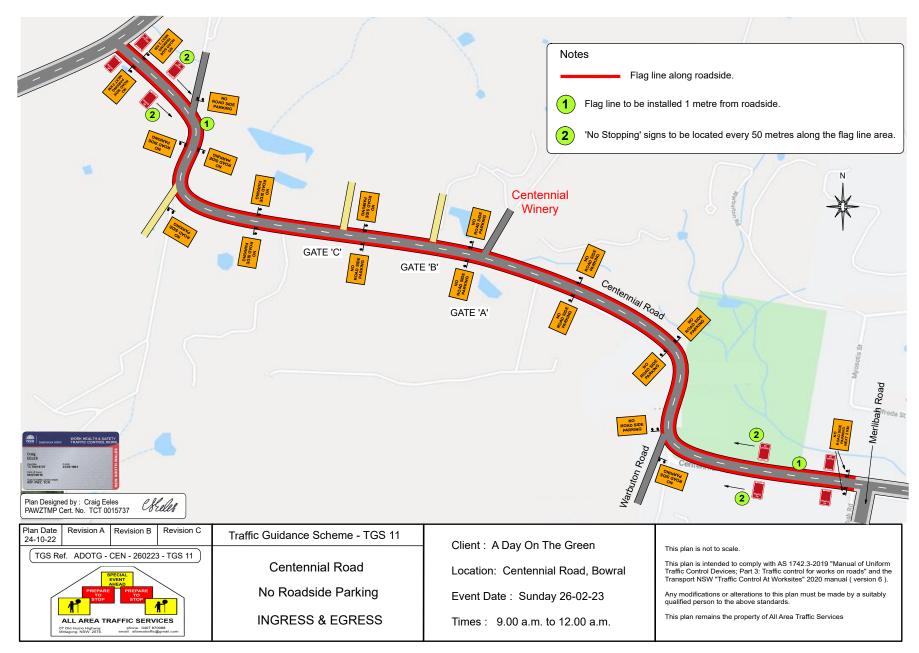

Advance Warning Signs, speed reduction signs, No Roadside Parking signs and flag lines shall be installed on Centennial Road from 9.00 a.m. to 12.00 a.m. on event day.

Buses, taxis and other drop off vehicles will be arriving at the event site via Kirkham Road and Centennial Road (eastern end) between 1.00 p.m. and 6.00 p.m. on event day.

#### EXTERNAL

Advance Warning Signs to be installed on :-

- Centennial Road on both approaches to Centennial Vineyards
- The Old Hume Highway on the approaches to the Centennial Road intersection
- Mittagong Road on the approach to the Kirkham Road intersection.
- Kirkham Road on the approach to the Centennial Road intersection.

Advisory and directional signs to be be installed on :-

- The Old Hume Highway at the Bowral Road intersection.
- The Old Hume Highway at the Cavendish Street intersection.
- The Old Hume Highway at the Lyell Street intersection.
- The Old Hume Highway at the Hume Motorway intersection.
- The Old Hume Highway at the Wombeyan Caves Road intersection.
- The Old Hume Highway at the Centennial Road intersection.
- Mittagong Road at the Kirkham Road intersection.
- Kirkham Road at the Centennial Road intersection.
- Kirkham Road on the approach to the Oxley Hill Road intersection.
- Oxley Hill Road on the approach to the Old Hume Highway intersection.
- Centennial Road at each event gate.
- Centennial Road on the approach to the Old Hume Highway intersection.