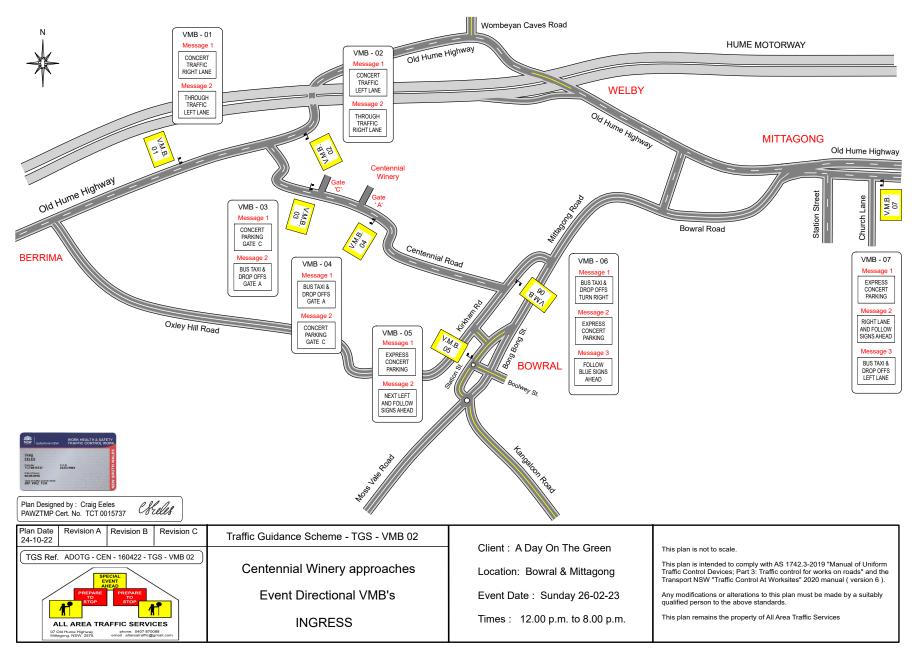

## **OLD HUME HIGHWAY AT MITTAGONG**

The Old Hume Highway through Mittagong will be affected by event traffic from 12.00 pm to 12.00 am on event day.

Variable Message Board will be installed on The Old Hume Highway on the approaches to Bowral Road from 12.00 pm to 12.00 am on event day.

Event directional signs will be installed on The Old Hume Highway between Main Street in Mittagong and the Motorway on ramp at Welby from 12.00 pm to 7.00 pm on event day.

refer to TGS 01 for detailed plans of traffic management signs and devices on The Old Hume Highway through Mittagong.

## OLD HUME HIGHWAY AT CENTENNIAL ROAD (western end)

The Old Hume Highway near the western end of Centennial Road will be affected by event traffic from 12.00 pm to 12.00 am on event day.

Advance Warning Signs, Lane closure signs and speed reduction signs will be installed on The Old Hume Highway on the approaches to Centennial Road from 12.00 pm to 12.00 am on event day.

## INGRESS

It is expected to have an additional 200 - 250 vehicles per hour travelling on the Old Hume Highway and arriving at the event site via Centennial Road (western end) between 2.00 pm and 6.00 pm on event day.

The 1 km long left lane of the two uphill lanes on The Old Hume Highway, on the south bound approach to Centennial Road, will allow event traffic to be separated from through traffic during the ingress phase.

The right turn slip lane at the end of the two uphill lanes on The Old Hume Highway, on the north bound approach to Centennial Road, will allow event traffic to be separated from through traffic during the ingress phase.