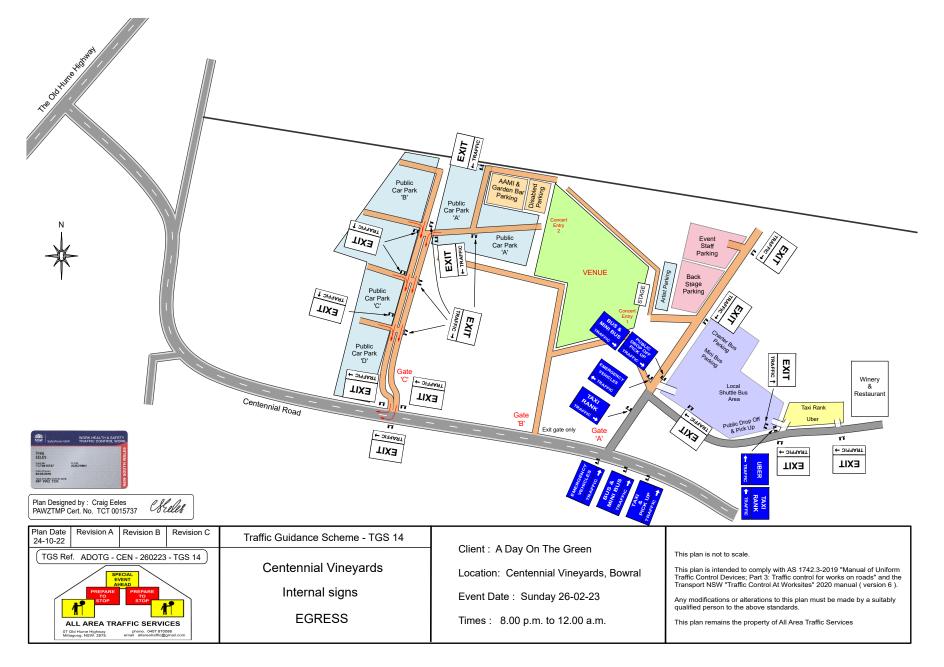

refer to TGS 14 for a detailed egress exit signage plan

| A Day On The Green.      | Centennial Vineyards, Bowral. | Sunday 26th February 2023. |         |
|--------------------------|-------------------------------|----------------------------|---------|
| Traffic Management Plan. |                               |                            | page 19 |