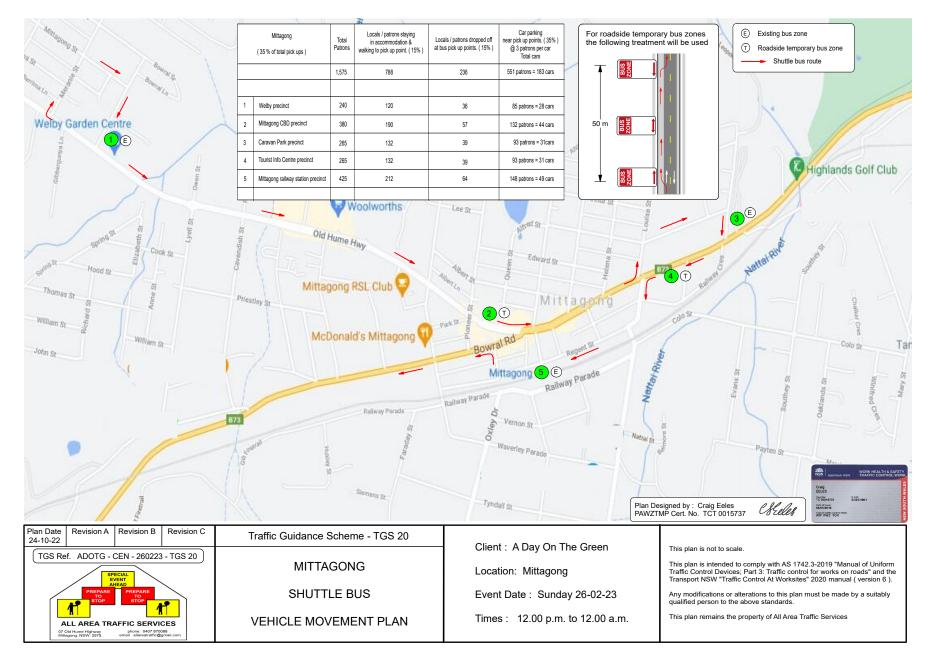

#### Breakdown of the local Shuttle service - Mittagong, Bowral & Moss Vale (4,500 pax)

|                               | Total<br>shuttle bus<br>Patrons | Locals / patrons<br>staying in<br>accommodation<br>walking to pick up<br>points | Car parking /<br>@ 3 0 patrons<br>per car<br>= No. cars | Locals dropped off<br>at bus stops |
|-------------------------------|---------------------------------|---------------------------------------------------------------------------------|---------------------------------------------------------|------------------------------------|
|                               |                                 | ( 50% )                                                                         | ( 35% )                                                 | ( 15% )                            |
| Mittagong bus shuttle ( 35% ) | 1,575                           | 788                                                                             | 551 / 183 cars                                          | 236                                |
| Caravan Park precinct         | 265                             | 132                                                                             | 93 / 31 cars                                            | 39                                 |
| Tourist info centre precinct  | 265                             | 133                                                                             | 93 / 31 cars                                            | 40                                 |
| Mittagong Station precinct    | 425                             | 212                                                                             | 148 / 49 cars                                           | 64                                 |
| Mittagong CBD precinct        | 380                             | 190                                                                             | 132 / 44 cars                                           | 57                                 |
| Welby precinct                | 240                             | 120                                                                             | 85 / 28 cars                                            | 36                                 |
| Bowral bus shuttle ( 50% )    | 2,250                           | 1,125                                                                           | 787 / 262 cars                                          | 338                                |
| Centennial Road               | 225                             | 112                                                                             | 79 / 26 cars                                            | 34                                 |
| Bowral pool                   | 115                             | 57                                                                              | 40 / 14 cars                                            | 18                                 |
| Bowral Station                | 495                             | 247                                                                             | 173 / 58 cars                                           | 74                                 |
| Bowral CBD precinct           | 585                             | 293                                                                             | 204 / 68 cars                                           | 88                                 |
| Loseby Park precinct          | 605                             | 304                                                                             | 212 / 70 cars                                           | 90                                 |
| Kangaloon Rd                  | 225                             | 112                                                                             | 79 / 26 cars                                            | 34                                 |
| Moss Vale bus shuttle ( 15% ) | 725                             | 363                                                                             | 254 / 85 cars                                           | 108                                |
| Willow drive                  | 69                              | 35                                                                              | 24 / 8 cars                                             | 11                                 |
| Leighton Gardens              | 32                              | 16                                                                              | 11 / 4 cars                                             | 5                                  |
| Argyle Street                 | 118                             | 59                                                                              | 42 / 14 cars                                            | 16                                 |
| Moss Vale Road - CBD precinct | 438                             | 219                                                                             | 153 / 51 cars                                           | 65                                 |
| Briars Country                | 68                              | 34                                                                              | 24 / 8 cars                                             | 11                                 |

#### 2.7 Shuttle Bus Details

refer to TGS 16 for a detailed Shuttle Bus area plan at the Vineyards Refer to TGS 18, TGS 19 & TGS 20 for detailed plans of pick-up points in Moss Vale, Bowral and Mittagong.