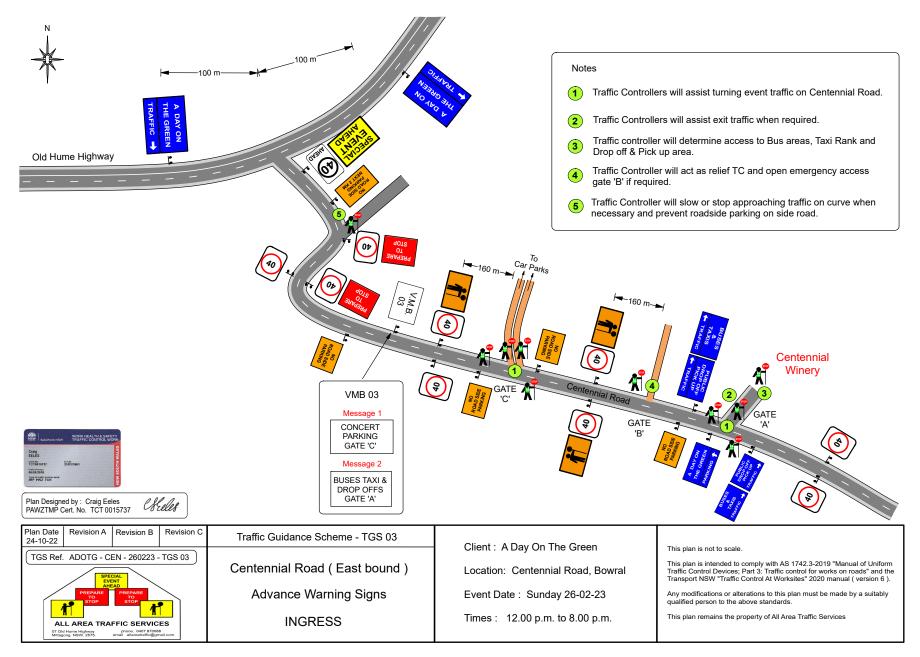

## INGRESS

It is expected to have an additional 20 - 30 vehicles per hour travelling west on Centennial Road from Kirkham Road between 1.00 pm and 6.00 pm on event day.

It is expected to have an additional 200 - 250 vehicles per hour travelling east on Centennial Road from The Old Hume Highway between 1.00 pm and 6.00 pm on event day.

Refer to TGS 03 & TGS 04 for detailed plans of traffic management on Centennial Road during ingress

#### INGRESS

It is expected to have an additional 20 - 30 vehicles per hour travelling west on Centennial Road from Kirkham Road between 1.00 p.m. and 6.00 p.m. on event day.

It is expected to have an additional 200 - 250 vehicles per hour travelling east on Centennial Road from The Old Hume Highway between 1.00 p.m. and 6.00 p.m. on event day.