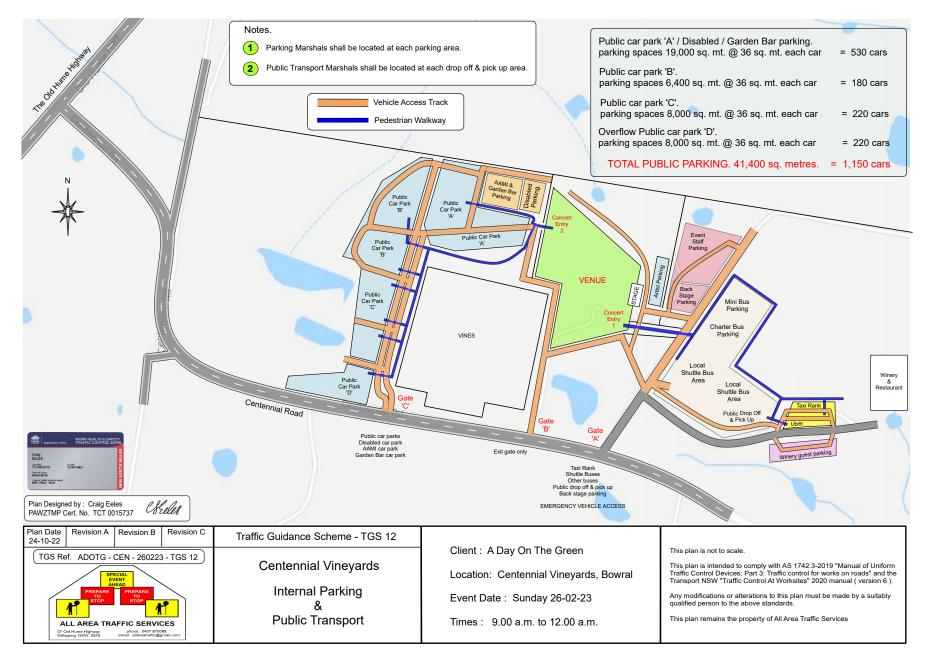

#### **INTERNAL**

Advisory and directional signs to be be installed :-

- on all of the Centennial Vineyards access tracks, directing patrons to each specific parking area and drop off and pick-up areas inside Centennial Vineyards.

refer to TGS 13 for a detailed ingress parking signage plan

Exit advisory signs to be installed :-

- From each car park and bus parking area to the exit gates of Centennial Vineyards.
- From each pick-up area to the exit gates of Centennial Vineyards.

refer to TGS 14 for a detailed egress exit signage plan

| A Day On The Green.      | Centennial Vineyards, Bowral. | Sunday 26th February 2023. |         |
|--------------------------|-------------------------------|----------------------------|---------|
| Traffic Management Plan. |                               |                            | page 19 |