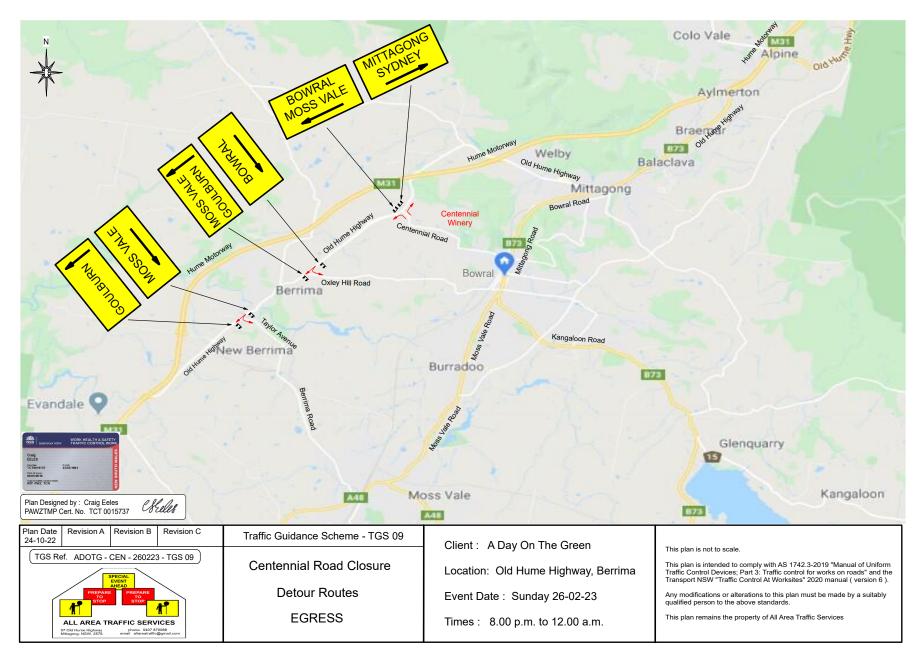

#### EGRESS

Approximately 1,200 cars will exit the event site via The Old Hume Highway during the egress phase of the event.

Non-event through traffic on The Old Hume Highway reduces dramatically after 7.00 p.m.

Event traffic will therefore have minimal delays exiting the event site and accessing The Old Hume Highway during the egress phase.

Bowral traffic will turn left at the Old Hume Highway and detour via Oxley Hill Road to Bowral

Moss Vale traffic will turn left at the Old Hume Highway and detour via Berrima.

Mittagong and Sydney traffic will turn right at the Old Hume Highway and proceed north to Mittagong.

Refer to TGS 02 for detailed plans of traffic management on The Old Hume Highway at Centennial Road