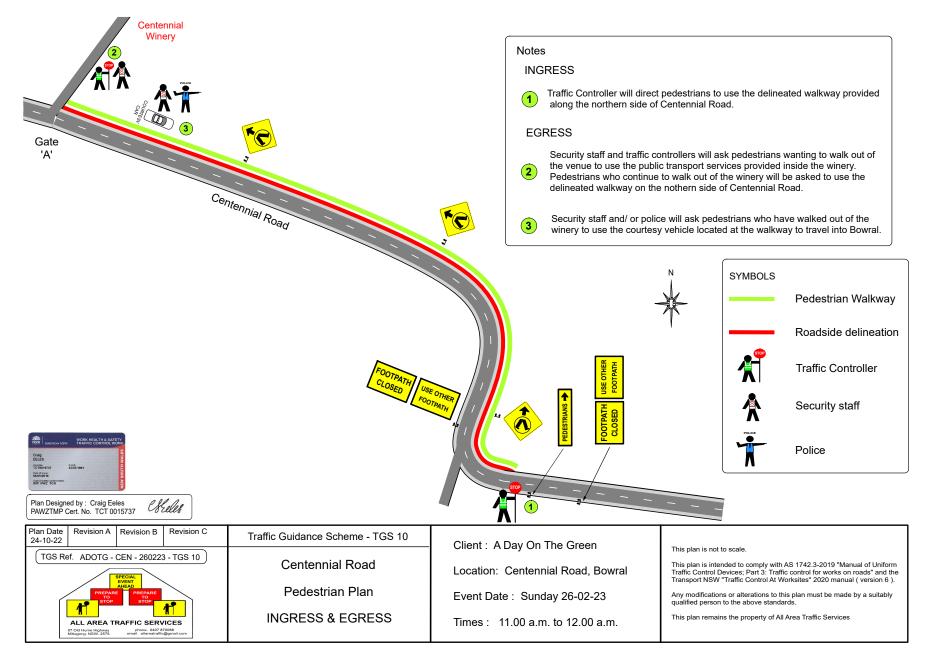

#### EGRESS

10 x Security staff shall be contracted from 8.00 p.m. for the duration of the egress phase of the event to : -

- assist with pedestrian flow on the walkway to and also at the waiting areas for public transport.
- monitor patron behavior at the public transport pick up areas