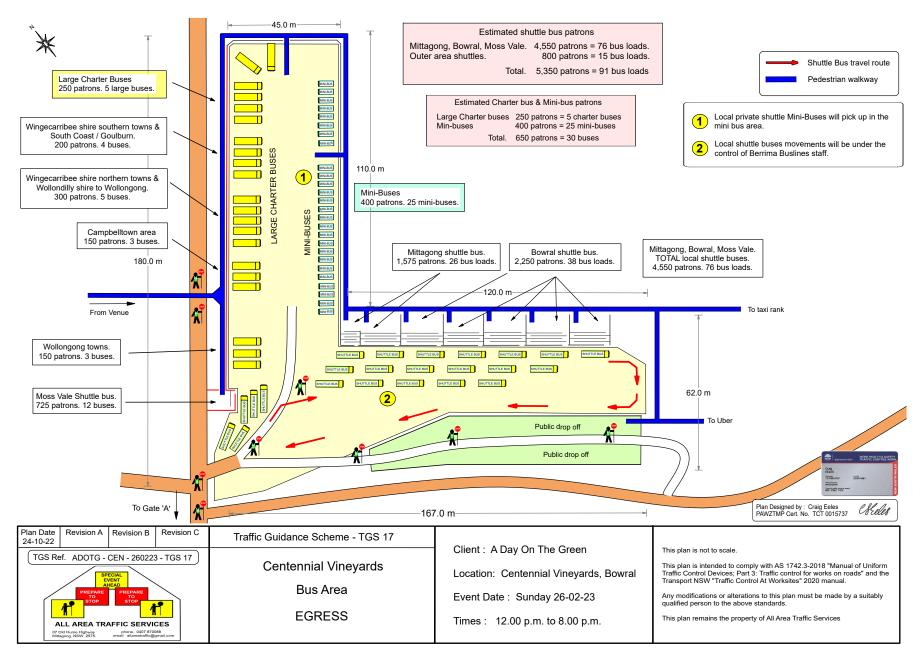

#### 2.7 Shuttle Bus Details

refer to TGS 16 for a detailed Shuttle Bus area plan at the Vineyards Refer to TGS 18, TGS 19 & TGS 20 for detailed plans of pick-up points in Moss Vale, Bowral and Mittagong.

#### 2.7 Shuttle Bus Details

Shuttle bus access to the shuttle bus drop off and pick up area inside the Vineyards will be via Gate A on Centennial Road. Shuttle buses will also exit via gate A.

A dedicated area for shuttle bus drop off and pick up will be provided in the eastern section of Centennial Vineyards. The Shuttle bus area will have a capacity of up to 60 shuttle buses.

A pedestrian walkway shall be installed from the shuttle bus area to the concert area.

Shuttle Bus patrons shall return to the shuttle bus area at the end of the event and board their bus where they alighted earlier.

Refer to the info sheets on the following pages for detailed information on the out of local area shuttle bus services being provided.

| A Day On The Green.      | Centennial Vineyards, Bowral. | Sunday 26th February 2023. |        |
|--------------------------|-------------------------------|----------------------------|--------|
| Traffic Management Plan. |                               |                            | page 9 |
|                          |                               |                            |        |