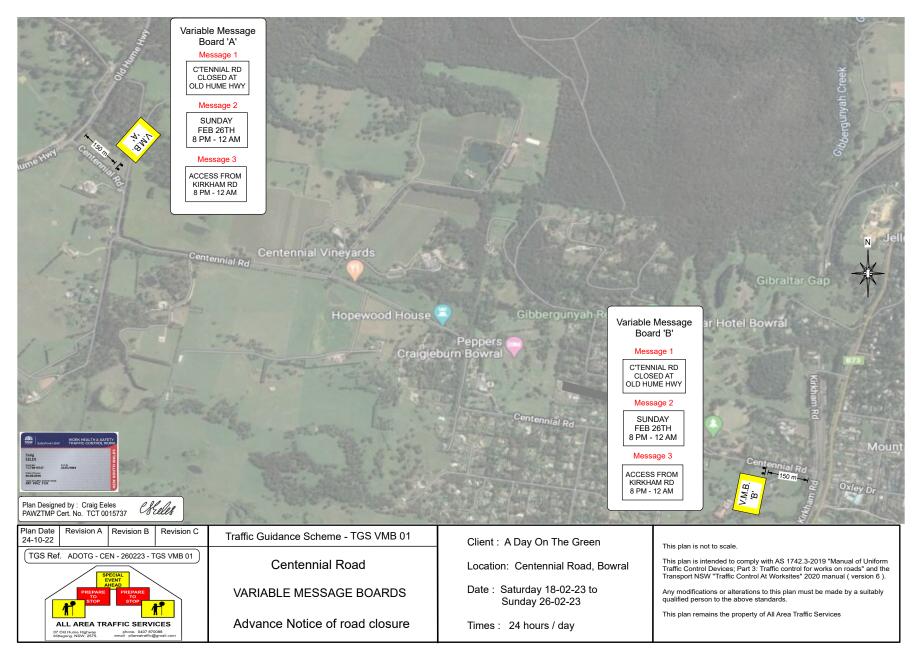

## **CENTENNIAL ROAD**

Variable Message Boards will be installed on Centennial Road one week prior to the event.

The VMBs will give advance notice of the upcoming event and evening road closure.

Centennial Road will be affected by event traffic from 12.00 pm to 12.00 am on event day.

Advance Warning Signs, speed reduction signs, No Roadside Parking signs, and flag lines shall be installed on Centennial Road from 9.00 am to 12.00 am on event day.

Buses, taxis and other drop off vehicles will be arriving at the event site via Kirkham Road and Centennial Road (eastern end) between 1.00 pm and 6.00 pm on event day.

## **COMMUNITY CONSULTATION**

Variable Message Boards will be installed on Centennial Road 1 week prior to the event giving advance notice of the event.

The event traffic management shall be advertised in the local papers one week prior to the event.