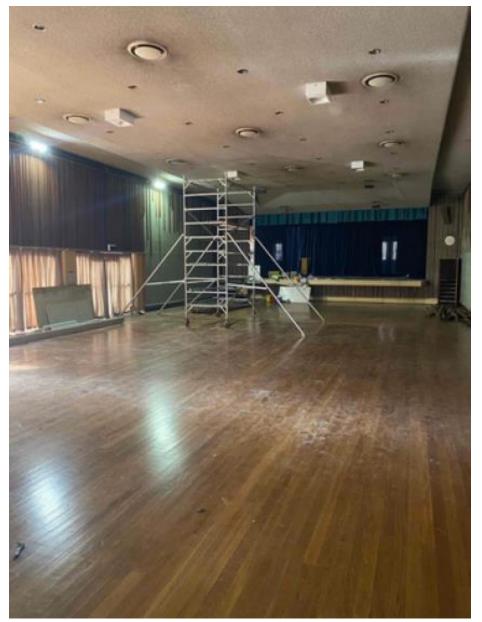

#### **Lead Dust**





**Prior to demolition** 

**Building encapsulated and contamination removal** 



Negative pressure encapsulation Level of PPE required Decontamination unit Air monitoring



Lead dust removal complete

# Auditorium hall footing and floor



Failing footings





New footing system

### Southern Wall structural failure



**Underpinning to Southern wall** 

# Additional piling and shoring for orchestral pit





### Southern roof and structure replacement







# Failed wall and pier repairs







# **Entry foyer footings & asbestos**



Failing footings in foyer floor



**Asbestos finds** 

### **Artist impression**



Original stage design



Revised stage design