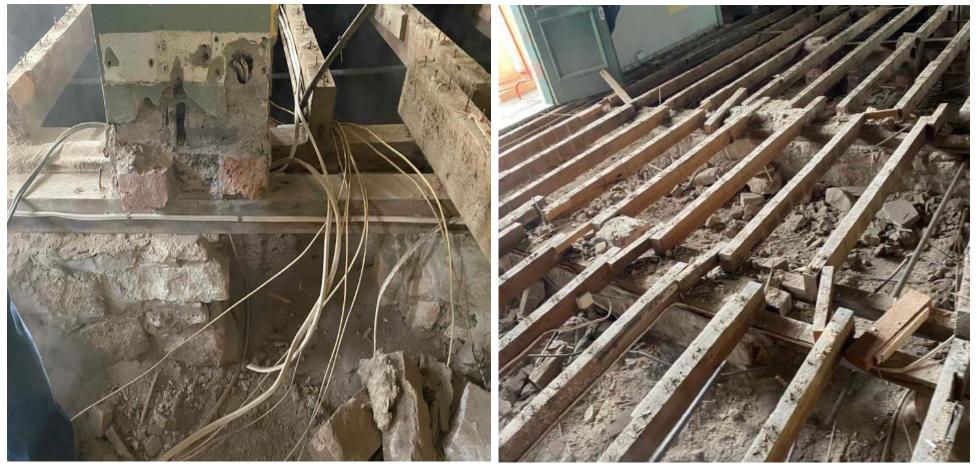

#### **Lead Dust**





**Prior to demolition** 

**Building encapsulated and contamination removal** 



Negative pressure encapsulation Level of PPE required Decontamination unit Air monitoring



Lead dust removal complete

# Auditorium hall footing and floor



Failing footings





New footing system

### Southern Wall structural failure



**Underpinning to Southern wall** 

# Additional piling and shoring for orchestral pit





### Southern roof and structure replacement







# Failed wall and pier repairs







# **Entry foyer footings & asbestos**



Failing footings in foyer floor



**Asbestos finds** 

### **Artist impression**



Original stage design



Revised stage design