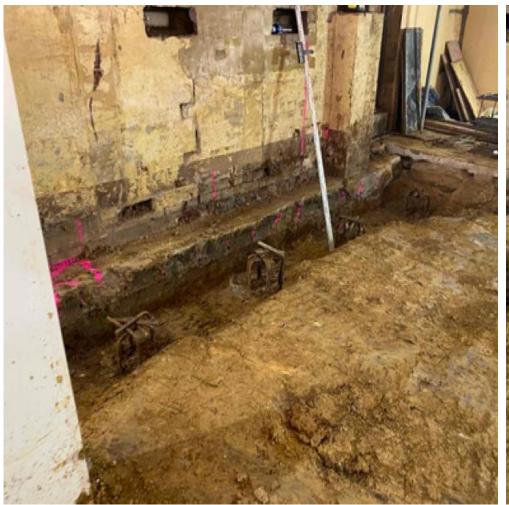

#### **Lead Dust**





**Prior to demolition** 

**Building encapsulated and contamination removal** 



Negative pressure encapsulation Level of PPE required Decontamination unit Air monitoring



Lead dust removal complete

# Auditorium hall footing and floor



Failing footings





New footing system

### Southern Wall structural failure



**Underpinning to Southern wall** 

# Additional piling and shoring for orchestral pit





### Southern roof and structure replacement







# Failed wall and pier repairs







# **Entry foyer footings & asbestos**



Failing footings in foyer floor



**Asbestos finds** 

### **Artist impression**



Original stage design



Revised stage design