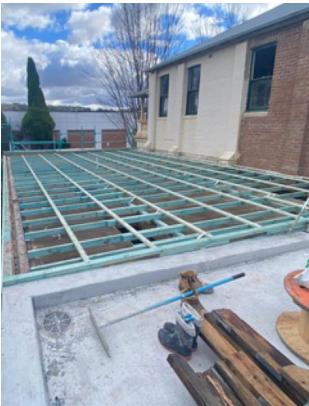

#### **Lead Dust**





**Prior to demolition** 

**Building encapsulated and contamination removal** 



Negative pressure encapsulation Level of PPE required Decontamination unit Air monitoring



Lead dust removal complete

# Auditorium hall footing and floor



Failing footings





New footing system

### Southern Wall structural failure



**Underpinning to Southern wall** 

# Additional piling and shoring for orchestral pit





### Southern roof and structure replacement







# Failed wall and pier repairs







# **Entry foyer footings & asbestos**



Failing footings in foyer floor



**Asbestos finds** 

### **Artist impression**



Original stage design



Revised stage design