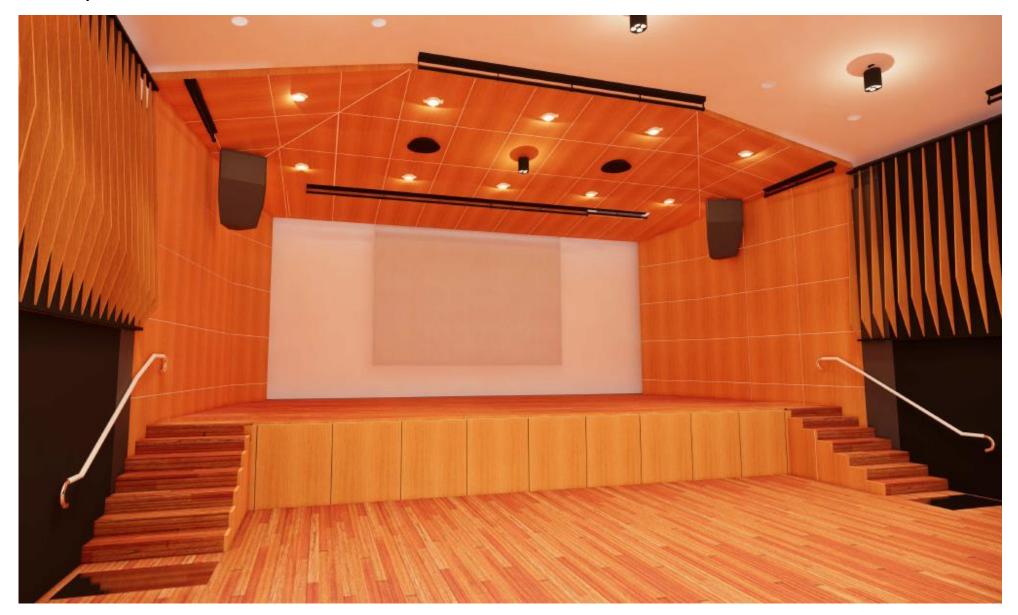

#### **Lead Dust**





**Prior to demolition** 

**Building encapsulated and contamination removal** 



Negative pressure encapsulation Level of PPE required Decontamination unit Air monitoring



Lead dust removal complete

# Auditorium hall footing and floor



Failing footings





New footing system

### Southern Wall structural failure



**Underpinning to Southern wall** 

# Additional piling and shoring for orchestral pit





### Southern roof and structure replacement







# Failed wall and pier repairs







# **Entry foyer footings & asbestos**



Failing footings in foyer floor



**Asbestos finds** 

### **Artist impression**



Original stage design



Revised stage design