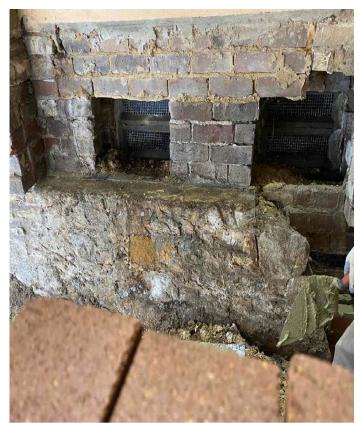

#### **Lead Dust**





**Prior to demolition** 

**Building encapsulated and contamination removal** 



Negative pressure encapsulation Level of PPE required Decontamination unit Air monitoring



Lead dust removal complete

# Auditorium hall footing and floor



Failing footings





New footing system

### Southern Wall structural failure



**Underpinning to Southern wall** 

# Additional piling and shoring for orchestral pit





### Southern roof and structure replacement







# Failed wall and pier repairs







# **Entry foyer footings & asbestos**



Failing footings in foyer floor



**Asbestos finds** 

### **Artist impression**



Original stage design



Revised stage design