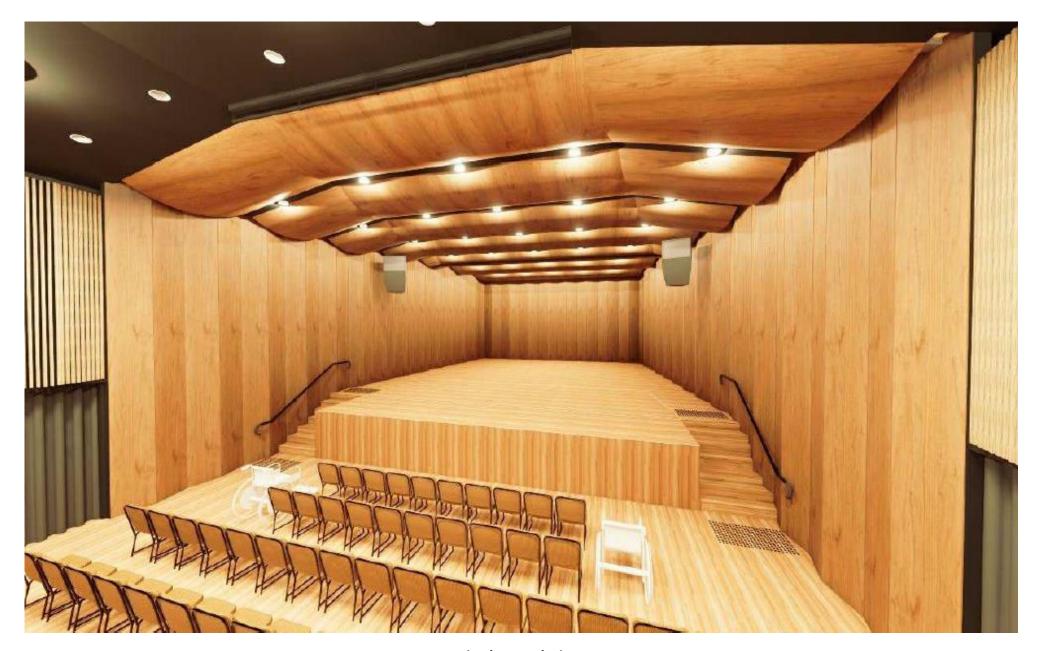

#### **Lead Dust**





**Prior to demolition** 

**Building encapsulated and contamination removal** 



Negative pressure encapsulation Level of PPE required Decontamination unit Air monitoring



Lead dust removal complete

# Auditorium hall footing and floor



Failing footings





New footing system

### Southern Wall structural failure



**Underpinning to Southern wall** 

# Additional piling and shoring for orchestral pit





### Southern roof and structure replacement







# Failed wall and pier repairs







# **Entry foyer footings & asbestos**



Failing footings in foyer floor



**Asbestos finds** 

### **Artist impression**



Original stage design



Revised stage design