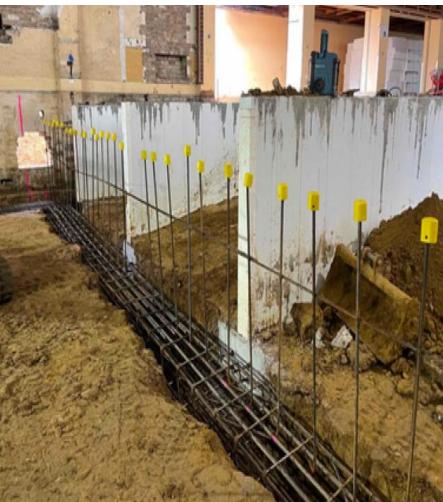

#### **Lead Dust**





**Prior to demolition** 

**Building encapsulated and contamination removal** 



Negative pressure encapsulation Level of PPE required Decontamination unit Air monitoring



Lead dust removal complete

# Auditorium hall footing and floor



Failing footings





New footing system

### Southern Wall structural failure



**Underpinning to Southern wall** 

# Additional piling and shoring for orchestral pit





### Southern roof and structure replacement







# Failed wall and pier repairs







# **Entry foyer footings & asbestos**



Failing footings in foyer floor



**Asbestos finds** 

### **Artist impression**



Original stage design



Revised stage design