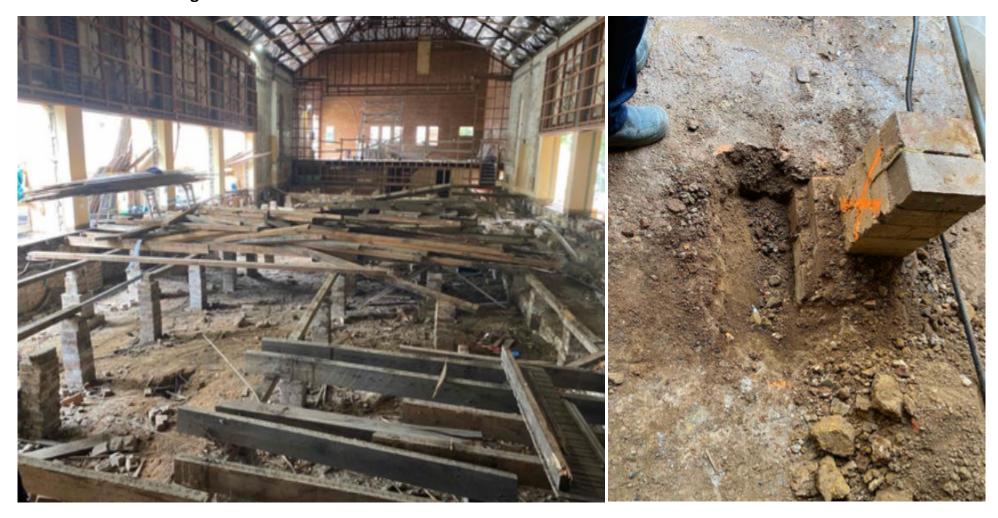

#### **Lead Dust**





**Prior to demolition** 

**Building encapsulated and contamination removal** 



Negative pressure encapsulation Level of PPE required Decontamination unit Air monitoring



Lead dust removal complete

# Auditorium hall footing and floor



Failing footings





New footing system

### Southern Wall structural failure



**Underpinning to Southern wall** 

# Additional piling and shoring for orchestral pit





### Southern roof and structure replacement







# Failed wall and pier repairs







# **Entry foyer footings & asbestos**



Failing footings in foyer floor



**Asbestos finds** 

### **Artist impression**



Original stage design



Revised stage design