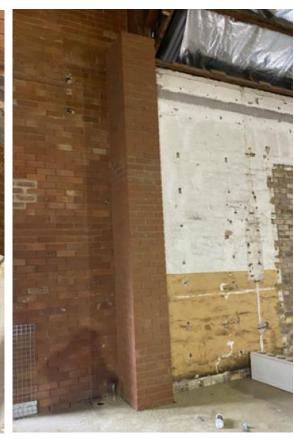

#### **Lead Dust**





**Prior to demolition** 

**Building encapsulated and contamination removal** 



Negative pressure encapsulation Level of PPE required Decontamination unit Air monitoring



Lead dust removal complete

# Auditorium hall footing and floor



Failing footings





New footing system

### Southern Wall structural failure



**Underpinning to Southern wall** 

# Additional piling and shoring for orchestral pit





### Southern roof and structure replacement







# Failed wall and pier repairs







# **Entry foyer footings & asbestos**



Failing footings in foyer floor



**Asbestos finds** 

### **Artist impression**



Original stage design



Revised stage design