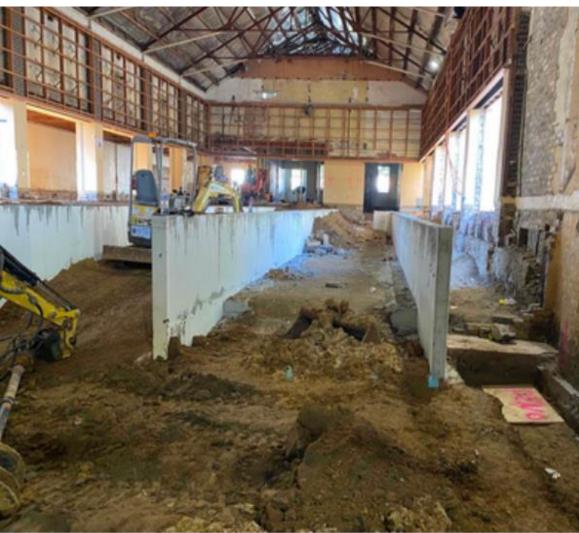

#### **Lead Dust**





**Prior to demolition** 

**Building encapsulated and contamination removal** 



Negative pressure encapsulation Level of PPE required Decontamination unit Air monitoring



Lead dust removal complete

# Auditorium hall footing and floor



Failing footings





New footing system

### Southern Wall structural failure



**Underpinning to Southern wall** 

# Additional piling and shoring for orchestral pit





### Southern roof and structure replacement







# Failed wall and pier repairs







# **Entry foyer footings & asbestos**



Failing footings in foyer floor



**Asbestos finds** 

### **Artist impression**



Original stage design



Revised stage design