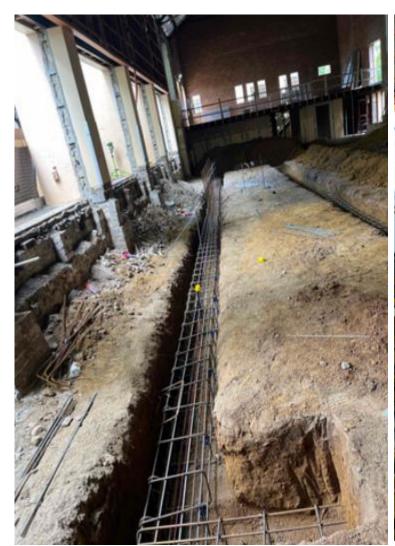

#### **Lead Dust**





**Prior to demolition** 

**Building encapsulated and contamination removal** 



Negative pressure encapsulation Level of PPE required Decontamination unit Air monitoring



Lead dust removal complete

# Auditorium hall footing and floor



Failing footings





New footing system

### Southern Wall structural failure



**Underpinning to Southern wall** 

# Additional piling and shoring for orchestral pit





### Southern roof and structure replacement







# Failed wall and pier repairs







# **Entry foyer footings & asbestos**



Failing footings in foyer floor



**Asbestos finds** 

### **Artist impression**



Original stage design



Revised stage design