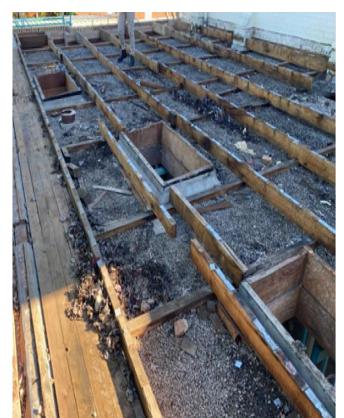

#### **Lead Dust**





**Prior to demolition** 

**Building encapsulated and contamination removal** 



Negative pressure encapsulation Level of PPE required Decontamination unit Air monitoring



Lead dust removal complete

# Auditorium hall footing and floor



Failing footings





New footing system

### Southern Wall structural failure



**Underpinning to Southern wall** 

# Additional piling and shoring for orchestral pit





### Southern roof and structure replacement







# Failed wall and pier repairs







# **Entry foyer footings & asbestos**



Failing footings in foyer floor



**Asbestos finds** 

### **Artist impression**



Original stage design



Revised stage design