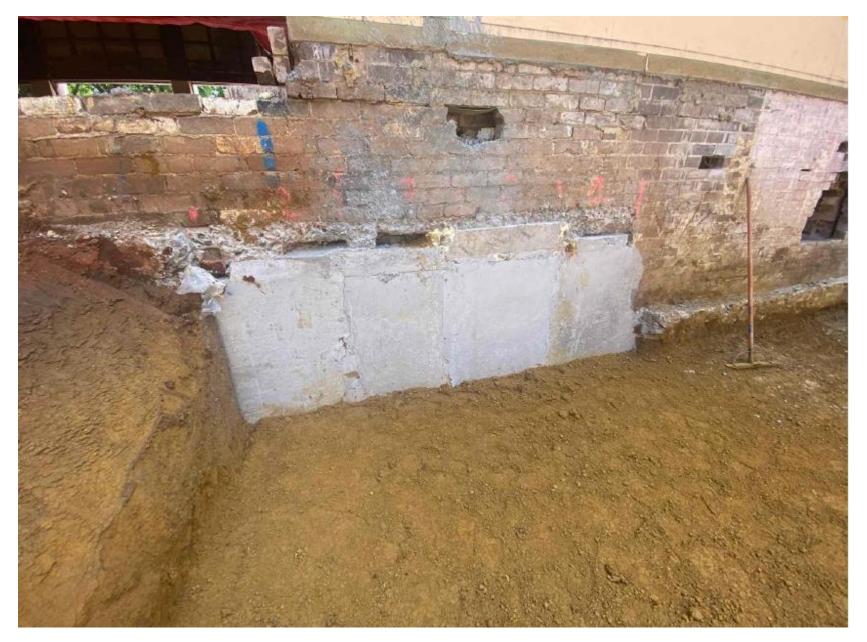

#### **Lead Dust**





**Prior to demolition** 

**Building encapsulated and contamination removal** 



Negative pressure encapsulation Level of PPE required Decontamination unit Air monitoring



Lead dust removal complete

# Auditorium hall footing and floor



Failing footings





New footing system

### Southern Wall structural failure



**Underpinning to Southern wall** 

# Additional piling and shoring for orchestral pit





### Southern roof and structure replacement







# Failed wall and pier repairs







# **Entry foyer footings & asbestos**



Failing footings in foyer floor



**Asbestos finds** 

### **Artist impression**



Original stage design



Revised stage design