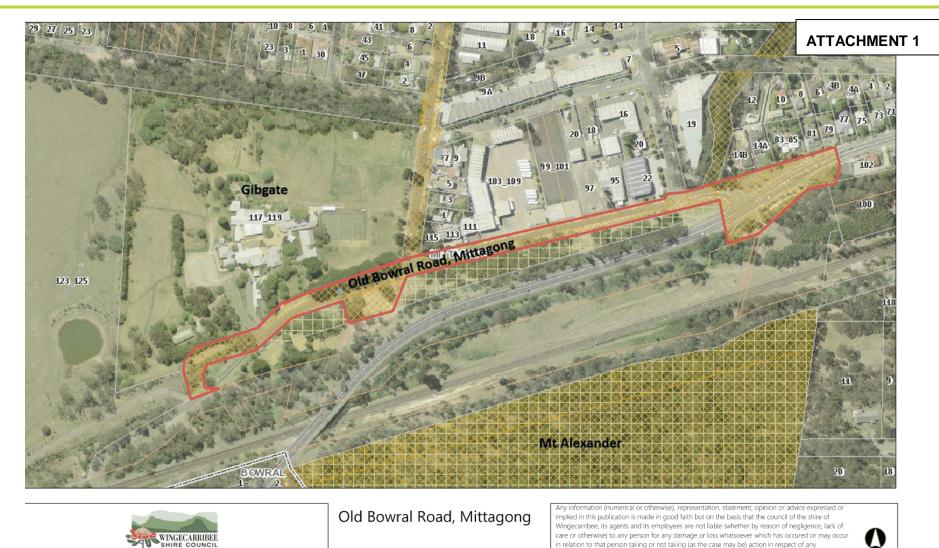

## Attachment 2

Lyell Street. Mittagong

85.52

171.0

n

Meters

Wednesday 24 October 2018

12.8 Proposed Transfers of Crown Roads - Boxvale Road, Welby, Old Bowral Road, Mittagong, Lyell Street, Mittagong, Sir Charles Moses Lane, Welby and Nattai Road, Welby ATTACHMENT 2 Lyell Street. Mittagong

Lyell Street, Mittagong

Any information (numerical or otherwise), representation, statement, opinion or advice expressed or implied in this publication is made in good faith but on the basis that the council of the shire of Wingecarribee, its agents and its employees are not liable (whether by reason of negligence, lack of care or otherwise) to any person for any damage or loss whatsoever which has occured or may occur in relation to that person taking or not taking (as the case may be) action in respect of any information, representation, statement, or advice referred to above.