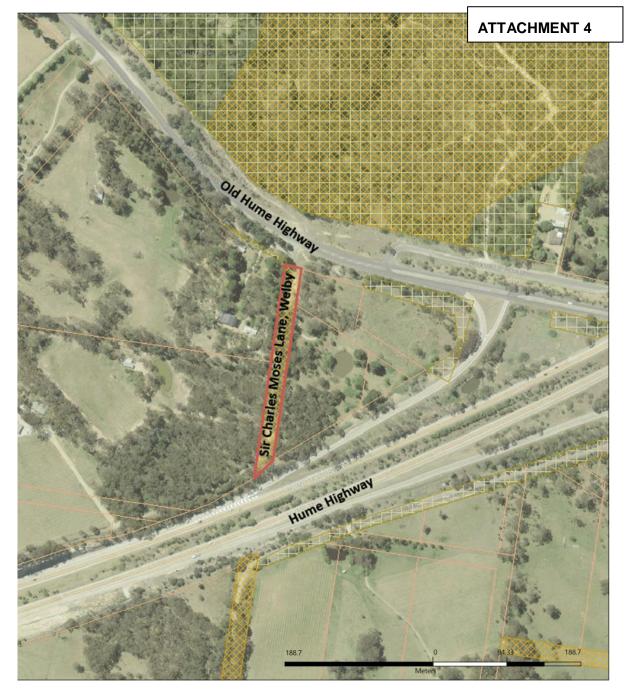

Copyright © Wingecarribee Shire Council, Copyright © Land and Property Information (LPI) 2017

Wednesday 24 October 2018

12.8 Proposed Transfers of Crown Roads - Boxvale Road, Welby, Old Bowral Road, Mittagong, Lyell Street, Mittagong, Sir Charles Moses Lane, Welby and Nattai Road, Welby ATTACHMENT 4 Sir Charles Moses Lane, Welby

Sir Charles Moses Lane, Welby

Any information (numerical or otherwise), representation, statement, opinion or advice expressed or implied in this publication is made in good faith but on the basis that the council of the shire of Wingecarribee, its agents and its employees are not liable (whether by reason of negligence, lack of care or otherwise) to any person for any damage or loss whatsoever which has occured or may occur in relation to that person taking or not taking (as the case may be) action in respect of any information, representation, statement, or advice referred to above.