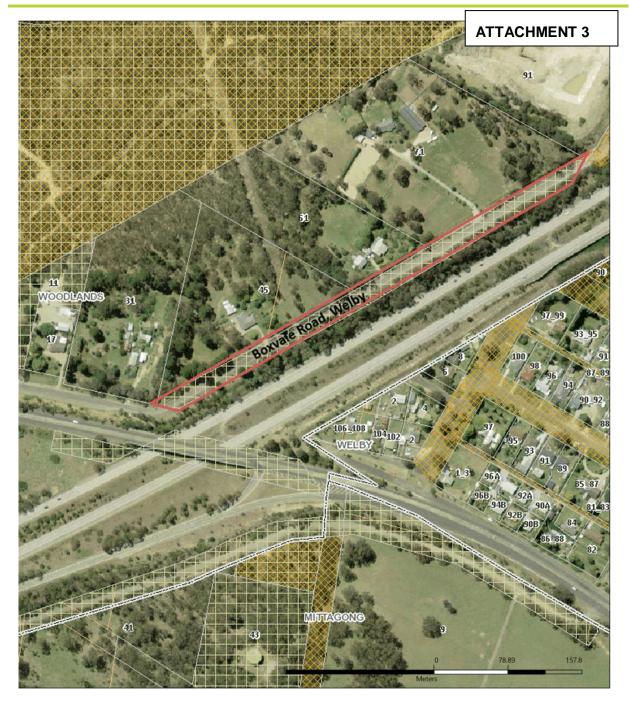

## Attachment 3

Boxvale Road, Welby

Copyright  ${\mathbb O}$  Wingecarribee Shire Council, Copyright  ${\mathbb O}$  Land and Property Information (LPI) 2017

Wednesday 24 October 2018

12.8 Proposed Transfers of Crown Roads - Boxvale Road, Welby, Old Bowral Road, Mittagong, Lyell Street, Mittagong, Sir Charles Moses Lane, Welby and Nattai Road, Welby ATTACHMENT 3 Boxvale Road, Welby

Boxvale Road Welby

Any information (numerical or otherwise), representation, statement, opinion or advice expressed or implied in this publication is made in good faith but on the basis that the council of the shire of Wingecarribee, its agents and its employees are not liable (whether by reason of negligence, lack of care or otherwise) to any person for any damage or loss whatsoever which has occured or may occur in relation to that person taking or not taking (as the case may be) action in respect of any information, representation, statement, or advice referred to above.