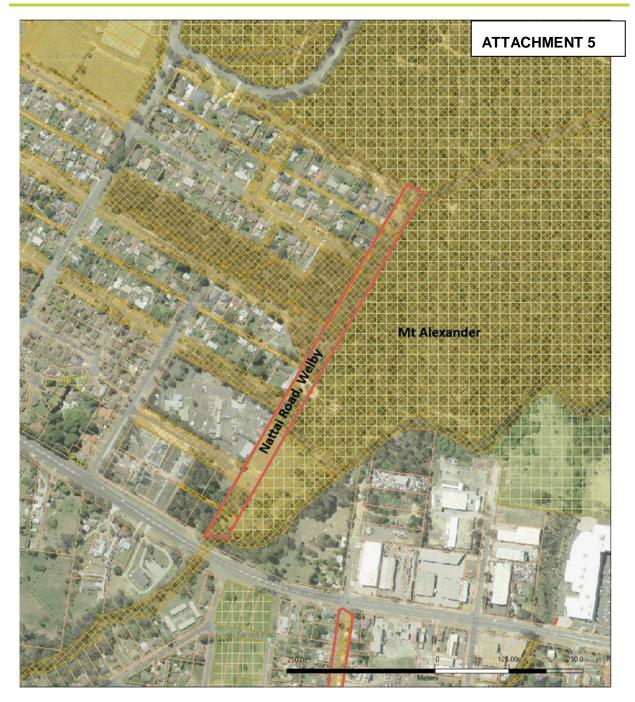

Copyright  ${\mathbb O}$  Wingecarribee Shire Council, Copyright  ${\mathbb O}$  Land and Property Information (LPI) 2017

Wednesday 24 October 2018

12.8 Proposed Transfers of Crown Roads - Boxvale Road, Welby, Old Bowral Road, Mittagong, Lyell Street, Mittagong, Sir Charles Moses Lane, Welby and Nattai Road, Welby ATTACHMENT 5 Nattai Road, Welby

Nattai Road, Welby

Any information (numerical or otherwise), representation, statement, opinion or advice expressed or implied in this publication is made in good faith but on the basis that the council of the shire of Wingecarribee, its agents and its employees are not liable (whether by reason of negligence, lack of care or otherwise) to any person for any damage or loss whatsoever which has occured or may occur in relation to that person taking or not taking (as the case may be) action in respect of any information, representation, statement, or advice referred to above.