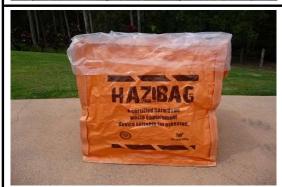

### 200Litre Bag

\$80.40 each incl GST

- \* Dimensions: 600mm x 400mm x 850 mm
- \* Weight Capacity 250kg
- \* Designed for Packing Groups II and III