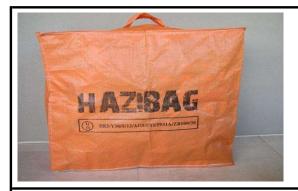

#### 100 Litre Bag

\$46.5 each incl GST

- \* Dimensions : 700mm long x 250mm wide x 600mm high
- \* Weight Capacity 30kg
- \* Double stitched and Welded Seams
- \* Inner Bladder protects from exposure
- \* Packing Group II and III solid DG