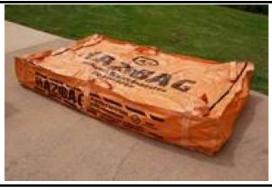

## 1.5m<sup>3</sup> Bag

\$126.40 each incl GST

- \* Dimensions: 2.5m long x 1.5m wide x 0.4m high
- \*Weight Capacity 550kg
- \* Double stitched and Welded Seams
- \* Inner Bladder protects from exposure
- \* Packing Group III Solid DG