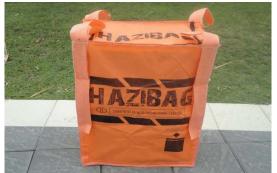

## 1m<sup>3</sup> Bag

\$105.50 each incl GST

- \* Dimensions : 1m long x 1m wide x 1m high
- \* Weight Capacity 800kg
- \* Double stitched and Welded Seams
- \* Inner Bladder protects from exposure
- \* Packing Group II and III solid DG