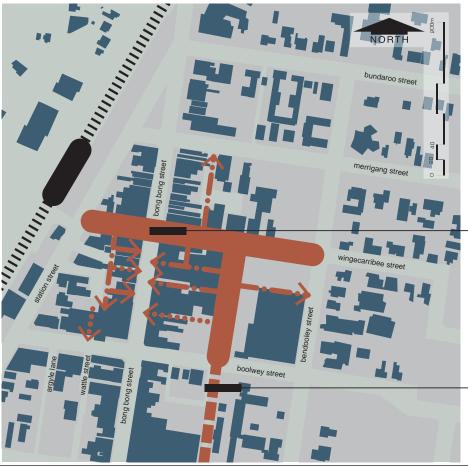

Town Centre Master Plan

**Bowral | Mittagong | Moss Vale** 

eart Activation

Figure 2.1.17 - Bowral Town Centre Master Plan, showing Project Opportiunities

Most public domain elements must be initiated and integrated over time, often as a series of discrete projects.