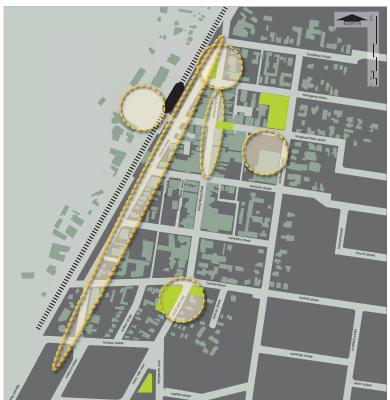

This plan shows pedestrian connectivity and possible provision of a structured street based footpath treatment, augmented with shared pedestrian/traffic spaces that may offer flexible use during festivals and events.

7

Figure 2.1.18 - Bowral Town Centre Master Plan showing defined pedestrian connectivity within the Town Centre Core, linking key Project Opportunities.

Town Centre Master Plan

Bowral | Mittagong | Moss Vale