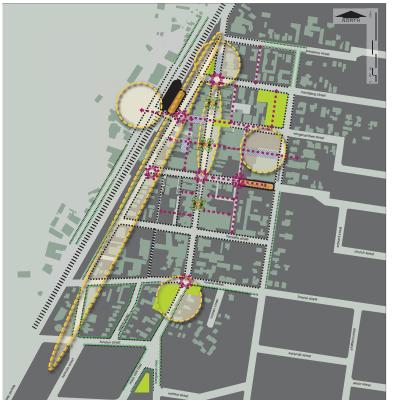

7

Figure 2.1.18 - Bowral Town Centre Master Plan showing defined pedestrian connectivity within the Town Centre Core, linking key Project Opportunities.

Town Centre Master Plan

Bowral | Mittagong | Moss Vale