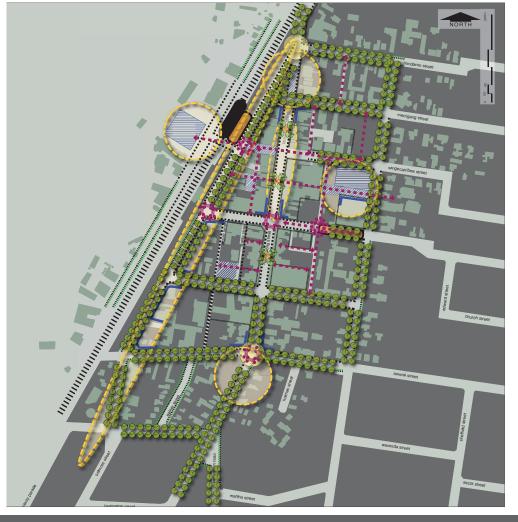

This plan shows pedestrian connectivity and possible provision of a structured street based footpath treatment, augmented with shared pedestrian/traffic spaces that may offer flexible use during festivals and events.

7

Figure 2.1.18 - Bowral Town Centre Master Plan showing defined pedestrian connectivity within the Town Centre Core, linking key Project Opportunities.

Town Centre Master Plan

Bowral | Mittagong | Moss Vale