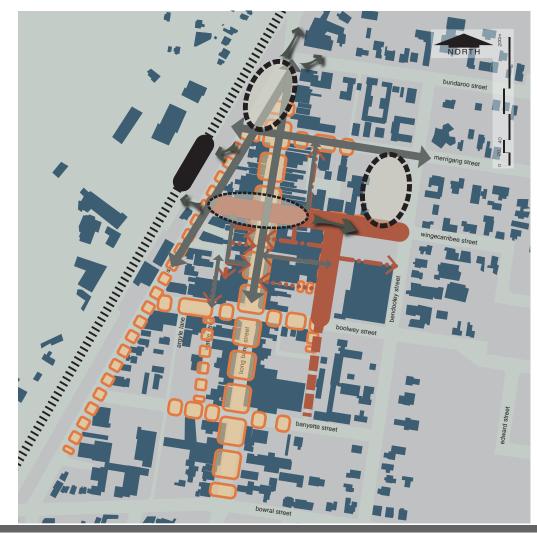

## **Project Opportunities** 2.1.7

Catalyst developments will set a benchmark for future developments in the centre, particularly in terms of design character, sustainability and civic space

key

Figure 2.1.19 - Bowral Town Centre Master Plan showing Project Opportunities as